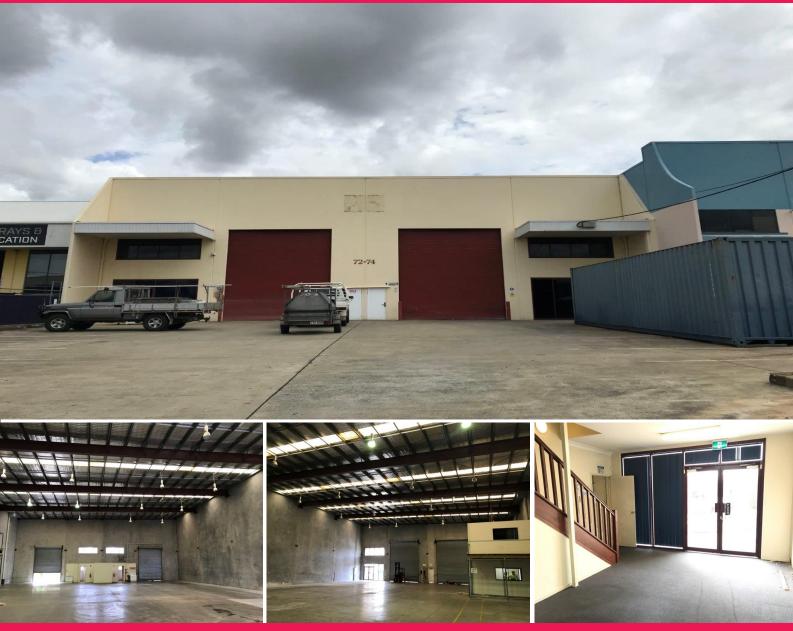

## 975sqm Freestanding Warehouse/Office

- \* Well presented 975sqm tilt panel warehouse/office
- \* Includes 150sqm of air conditioned office over two levels
- \* Includes 825sqm of high clearance warehouse
- \* Warehouse is accessed via 2 x container height electric roller doors
- \* Fully fenced and gated property
- \* Excellent truck access
- \* Ability to drop multiple containers
- \* Male/Female amenities plus showers
- \* Ample 3-phase power
- \* Rear storage yard accessed via 2 x roller doors
- \* 19 car spaces
- \* Easy access to Logan Motorway and M1