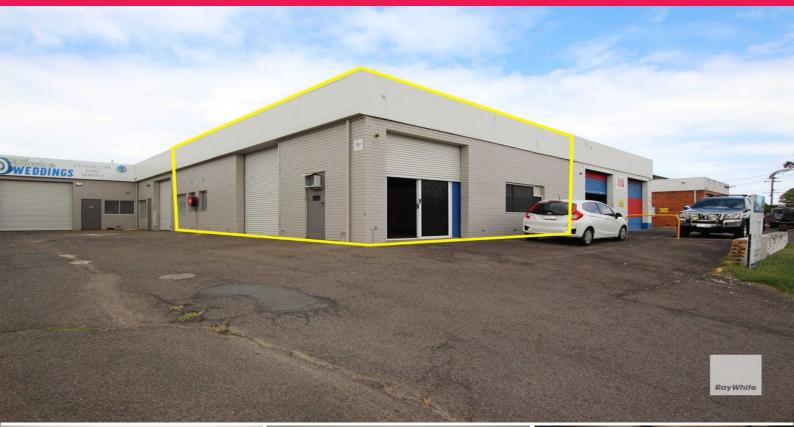

## 6/11 Commerce Avenue, Warana QLD 4575

## Compact, Clean & Tidy Industrial Warehouse in Warana | For Sale

Emily Pendleton from Ray White Commercial Northern Corridor Group is pleased to present to market this excellent little warehouse for sale, only one street behind Nicklin Way and in close proximity to the new Sunshine Coast Health precinct and Stockland Birtinya shopping centre.

-103m2

- -Front unit in small complex
- -Offers excellent exposure to the street
- -Three exclusive car parks + ample street car parking
- -Two roller doors 3m x 3.6m
- -Three phase power available to site
- -Located central to Sunshine Motorway, Nicklin Way & Kawana Way