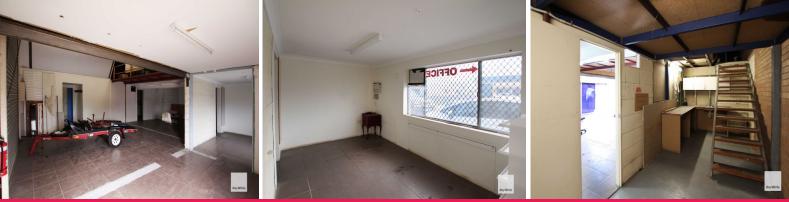

-103m2

- -Front unit in small complex
- -Offers excellent exposure to the street
- -Three exclusive car parks + ample street car parking
- -Two roller doors 3m x 3.6m
- -Three phase power available to site
- -Located central to Sunshine Motorway, Nicklin Way & Kawana Way