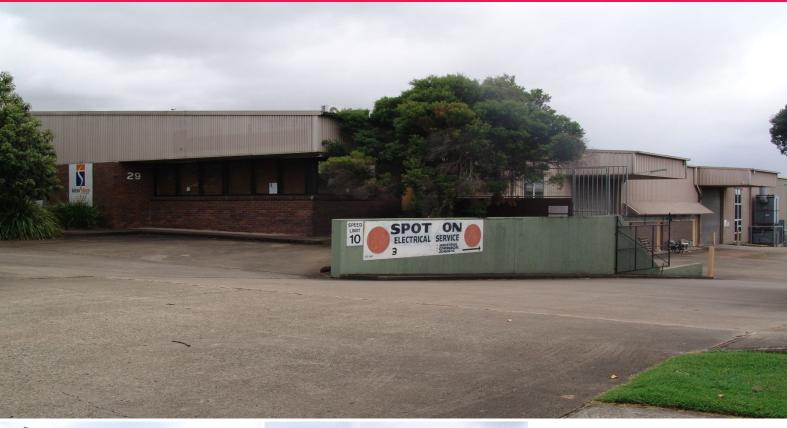

## Raine&Horne. Commercial

4/29 Bellrick Street, Acacia Ridge QLD 4110

## **Owner Occupier Opportunity - Energy Efficient Option!**

- \* Modern brick & metal clad warehouse at the front of complex
- \* 2,200sqm of Warehouse & Offices located in heart of Acacia Ridge
- \* Unit is 2,029sgm on the BUP with additional mezzanine offices
- \* Only 150 metres from Bradman Street & minutes to Beaudesert Rd
- \* Warehouse with up to 7.5m internal height
- \* Access to warehouse via two 5m wide roller doors
- \* Near new air-conditioned offices over two levels
- \* Functional fit-out with offices, training rooms & boardrooms
- \* Substantial solar system installed to keep operating costs low
- \* Ability to drop a 40ft Container on-site
- \* Complex has wide driveway allowing for easy truck access
- \* Excellent location within popular industrial area