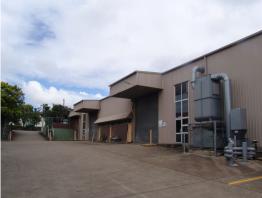

## **Owner Occupier Opportunity - Energy Efficient Option!**

- \* Modern brick & metal clad warehouse at the front of complex
- \* 2,200sqm of Warehouse & Offices located in heart of Acacia Ridge
- \* Unit is 2,029sgm on the BUP with additional mezzanine offices
- \* Only 150 metres from Bradman Street & minutes to Beaudesert Rd
- \* Warehouse with up to 7.5m internal height
- \* Access to warehouse via two 5m wide roller doors
- \* Near new air-conditioned offices over two levels
- \* Functional fit-out with offices, training rooms & boardrooms
- \* Substantial solar system installed to keep operating costs low
- \* Ability to drop a 40ft Container on-site
- \* Complex has wide driveway allowing for easy truck access
- \* Excellent location within popular industrial area