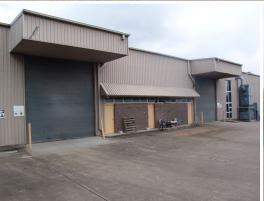

## **Owner Occupier Opportunity - Energy Efficient Option!**

- \* Modern brick & metal clad warehouse at the front of complex
- \* 2,200sqm of Warehouse & Offices located in heart of Acacia Ridge
- \* Unit is 2,029sgm on the BUP with additional mezzanine offices
- \* Only 150 metres from Bradman Street & minutes to Beaudesert Rd
- \* Warehouse with up to 7.5m internal height
- \* Access to warehouse via two 5m wide roller doors
- \* Near new air-conditioned offices over two levels
- \* Functional fit-out with offices, training rooms & boardrooms
- \* Substantial solar system installed to keep operating costs low
- \* Ability to drop a 40ft Container on-site
- \* Complex has wide driveway allowing for easy truck access
- \* Excellent location within popular industrial area