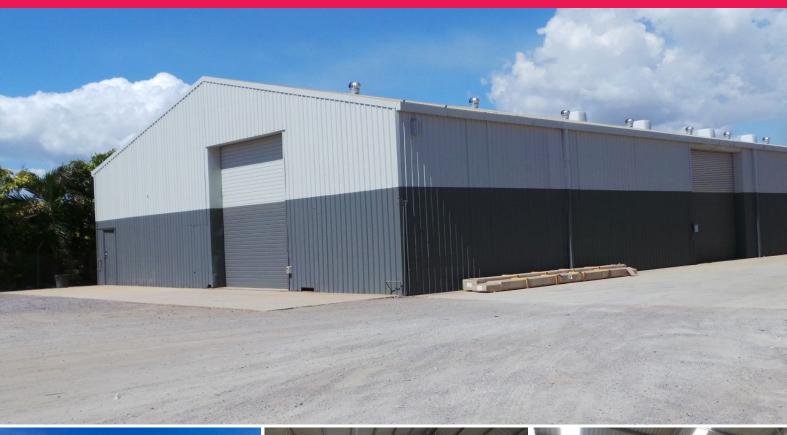

## High clearance warehouse on Woolcock Street

Shed 2, Unit 2 features a 308 sqm tenancy with easy access for heavy vehicles the option to lease secure hardstand up to 1,153 sqm.

The tenancy has 48 sqm of air conditioned office space and heavy duty power supply.

Rental: \$30,800 per year + GST

Hardstand available at additional cost by negotiation.

Contact Ray White Commercial to arrange an inspection today.

Industrial FOR LEASE

308sqm

Ray White. Commercial
Townsville