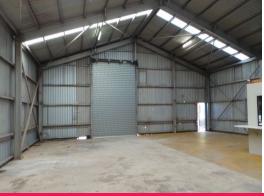

## High clearance warehouse on Woolcock Street

Shed 2, Unit 2 features a 308 sqm tenancy with easy access for heavy vehicles the option to lease secure hardstand up to 1,153 sqm.

The tenancy has 48 sqm of air conditioned office space and heavy duty power supply.