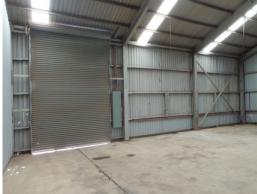

## High clearance warehouse on Woolcock Street

Shed 2, Unit 2 features a 308 sqm tenancy with easy access for heavy vehicles the option to lease secure hardstand up to 1,153 sqm.

The tenancy has 48 sqm of air conditioned office space and heavy duty power supply.