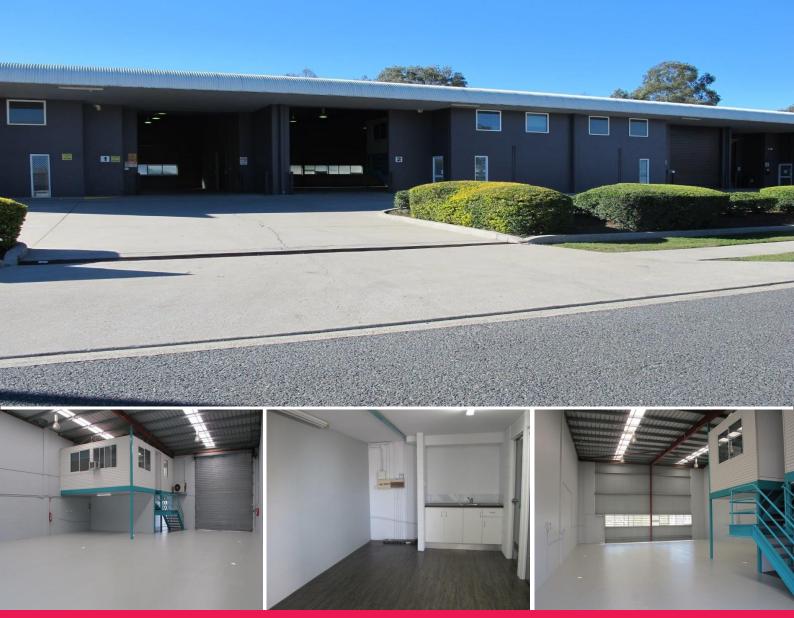

## **Functional Unit with Great Access**

- \* Tilt panel unit in good complex of 4
- \* 2 driveway's gives easy access
- \* 1st floor 100sqm air conditioned office's
- \* 490sqm clear span warehouse with 2 electric roller doors
- \* Warehouse area includes 4 toilets and kitchen areas
- \* Good undercover awning area at front
- \* Available at your earliest
- \* Make your enquiry now!!!

Outgoings: Paid by Tenant

Please phone Exclusive Agents Raine & Horne Commercial to arrange an inspection

Industrial

FOR LEASE

\$64,000 p/a

590sqm