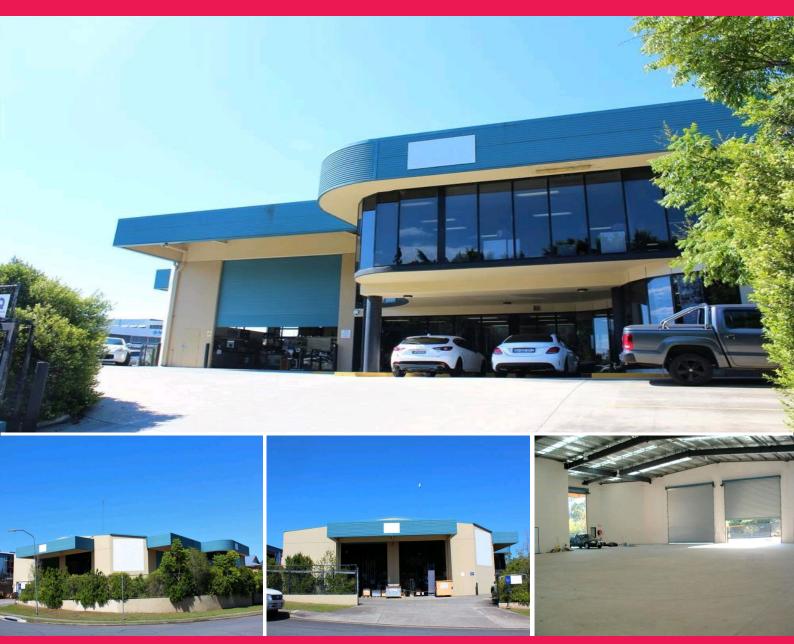

## **Corporate Freestander - Great Location - Great Opportunity**

- \* Modern concrete tilt panel warehouse in popular industrial precinct
- \* Elevated corner location only metres to busy Beatty Road
- \* 814sqm of warehouse with 7.5m internal height
- \* Access via three (3) 6m wide x 6m high electric roller doors
- \* Large awnings over all roller doors for all weather loading
- \* Ample 3 phase power with approx. 250 Amps
- \* 136sqm of ground floor showroom/office
- \* 196sqm of first floor corporate grade office space
- \* Male & Female bathrooms, staff amenities & kitchens on both levels
- \* Two street access allowing for drive through and easy truck access
- \* Fully fenced site with electric gates
- \* Easy access to Beaudesert & Ipswich Roads