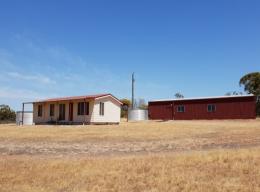

## 160 ACRE SANDALWOOD PLANTATION

Just 15kms east of Beverley and 115kms east of Perth sits this 64.35\* hectare rural property with 4000\* established Sandalwood trees, a steady supply of sandalwood seeds, abundance of jam trees ready to fund sandalwood seeding, a 3 bedroom Hardi & Steel framed home elevated above the block with great views across the Wheatbelt. There are also 2 dams, a large storage shed and guest accommodation set away from the main house.