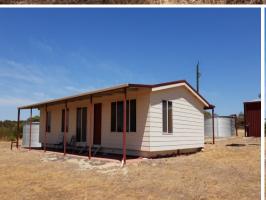

## 160 ACRE SANDALWOOD PLANTATION

Just 15kms east of Beverley and 115kms east of Perth sits this 64.35\* hectare rural property with 4000\* established Sandalwood trees, a steady supply of sandalwood seeds, abundance of jam trees ready to fund sandalwood seeding, a 3 bedroom Hardi & Steel framed home elevated above the block with great views across the Wheatbelt. There are also 2 dams, a large storage shed and guest accommodation set away from the main house.