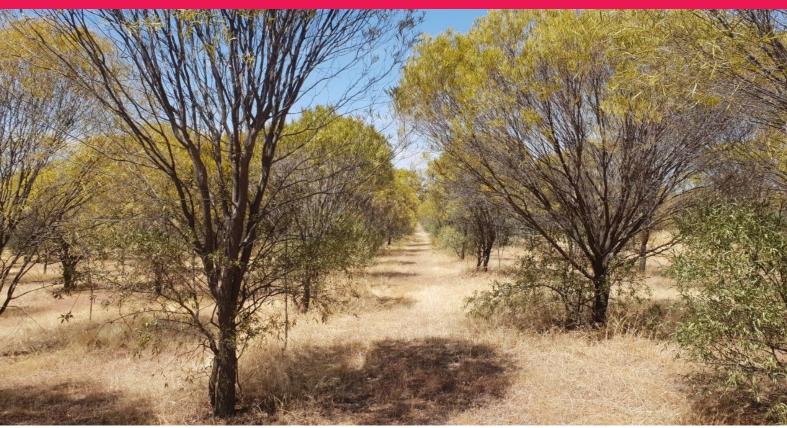

## 160 ACRE SANDALWOOD PLANTATION

Just 15kms east of Beverley and 115kms east of Perth sits this 64.35\* hectare rural property with 4000\* established Sandalwood trees, a steady supply of sandalwood seeds, abundance of jam trees ready to fund sandalwood seeding, a 3 bedroom Hardi & Steel framed home elevated above the block with great views across the Wheatbelt. There are also 2 dams, a large storage shed and guest accommodation set away from the main house.