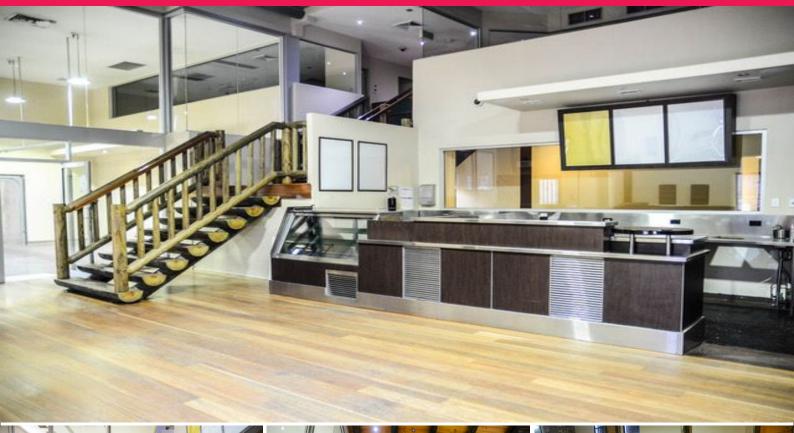

## WAREHOUSE WITH OFFICES AND CAFE

- 719sqm Corporate office/warehouse
- 504sqm ground floor with warehouse, offices and caf?
- 219sqm first floor with offices and boardrooms
- Complete cafe fit-out with grease trap and gas
- 14 exclusive use car spaces
- Low outgoings
- Ex national food franchise Head Quarters
- Ducted air conditioning on both levels
- Data cabling through-out plus server room
- Modern security system
- Easy M1 motorway access both North and south