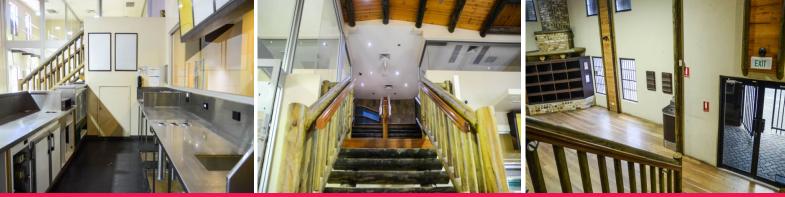

## WAREHOUSE WITH OFFICES AND CAFE

- 719sqm Corporate office/warehouse
- 504sqm ground floor with warehouse, offices and caf?
- 219sqm first floor with offices and boardrooms
- Complete cafe fit-out with grease trap and gas
- 14 exclusive use car spaces
- Low outgoings
- Ex national food franchise Head Quarters
- Ducted air conditioning on both levels
- Data cabling through-out plus server room
- Modern security system
- Easy M1 motorway access both North and south