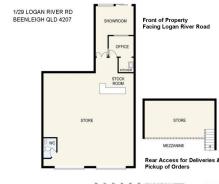

## Raine&Horne. Commercial

Raine&Horne

6m to 3m 3m 4m 5m SCALE UNIT IS IN METRES

All measurements are approximate and for illustration purpose

Unit 1/29 Logan River Road, Beenleigh QLD 4207

## **Investment Property Sale (7-7.5%)**

National Tenant (Plumbing Plus)
Established Plumbing Centre
Long Term Company(20 Years)
Long Term Lease (5x5)
Off Road Parking (40 Shared)
Security System
Rear Access Deliveries/Pickup
Secure Storage/Easy Access
Minutes from Beenleigh Town Centre
Central to Brisbane and Gold Coast

Size: 399sqm\* plus 160sqm\* Mezzanine Sale Price: \$715,000 (Going Concern)

Net Income: \$51,721

Industrial FOR SALE

399sqm

Raine&Horne. Commercial