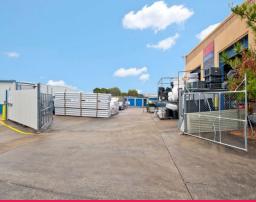

## **Investment Property Sale (7-7.5%)**

National Tenant (Plumbing Plus)
Established Plumbing Centre
Long Term Company(20 Years)
Long Term Lease (5x5)
Off Road Parking (40 Shared)
Security System
Rear Access Deliveries/Pickup
Secure Storage/Easy Access
Minutes from Beenleigh Town Centre
Central to Brisbane and Gold Coast

Size: 399sqm\* plus 160sqm\* Mezzanine Sale Price: \$715,000 (Going Concern)

Net Income: \$51,721

Industrial FOR SALE

399sqm

Raine&Horne. Commercial