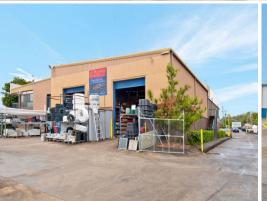

## **Investment Property Sale (7-7.5%)**

National Tenant (Plumbing Plus)
Established Plumbing Centre
Long Term Company(20 Years)
Long Term Lease (5x5)
Off Road Parking (40 Shared)
Security System
Rear Access Deliveries/Pickup
Secure Storage/Easy Access
Minutes from Beenleigh Town Centre
Central to Brisbane and Gold Coast

Size: 399sqm\* plus 160sqm\* Mezzanine Sale Price: \$715,000 (Going Concern)

Net Income: \$51,721

Industrial FOR SALE

399sqm

Raine&Horne. Commercial