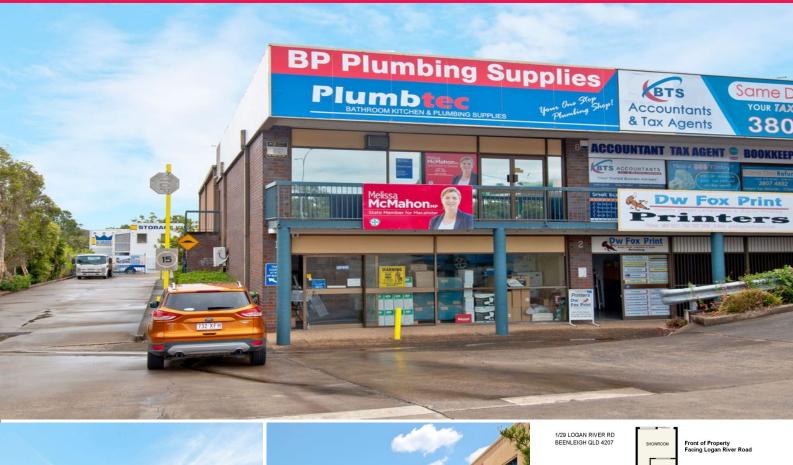

## Raine&Horne. Commercial

Raine&Horne

6m to 3m 3m 4m 5m SCALE UNIT IS IN METRES

All measurements are approximate and for illustration purpose

Unit 1/29 Logan River Road, Beenleigh QLD 4207

## **Investment Property Sale (7-7.5%)**

National Tenant (Plumbing Plus)
Established Plumbing Centre
Long Term Company(20 Years)
Long Term Lease (5x5)
Off Road Parking (40 Shared)
Security System
Rear Access Deliveries/Pickup
Secure Storage/Easy Access
Minutes from Beenleigh Town Centre
Central to Brisbane and Gold Coast

Size: 399sqm\* plus 160sqm\* Mezzanine Sale Price: \$715,000 (Going Concern)

Net Income: \$51,721

Industrial FOR SALE

399sqm

Raine&Horne. Commercial