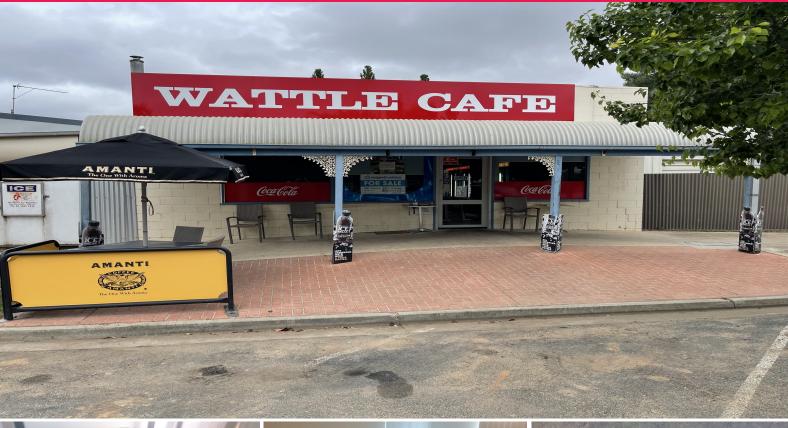

## WATTLE CAFE AND TAKEAWAY, PLUS 2 BEDROOM RESIDENCE PLUS ADDITIONAL BLOCKS- FREE

Phone enquiries - please quote property ID 20837.

In addition to a thriving cafe, the business is offered with a comfortable residence, occupying a substantial block and set in established but low maintenance gardens. The property offers residents solar panels, split systems, ducted air-conditioning & amp; wood heating.

The cafe business and freehold plus the residence is being offered at a very reasonable price. All plant and equipment is included in the sale price. (full list can be provided). The freehold title and

Retail

FOR SALE

1012sqm

No Agent Property -

1300594794

noagentproperty.com.au