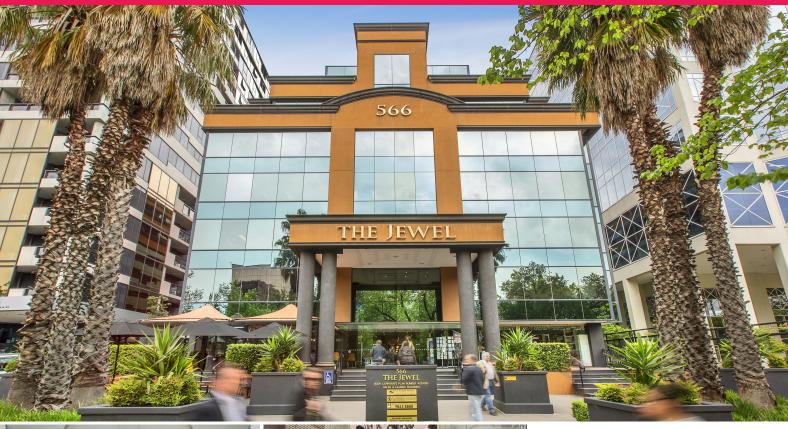

## Rare leasing opportunity within a premium location at The Jewel

The Jewel is an iconic development, perfect for any large business looking for a professional space.

Positioned on the ground floor and with excellent exposure to a high level of foot traffic, suite G4 is a spacious open plan layout, suitable for up to 12 people. It features 4 private offices, a large reception area, and is filled with natural light.

The Jewel provides tenants with secure 24/7 access, an on-site caf?, is situated near Albert Park Lake and Golf Course and conveniently located just 5 minutes away from Melbourne CBD.

With major tram routes and arterials on its doorstep, The Jewel is only moments away from the entertainment and  ${\sf d}$ 