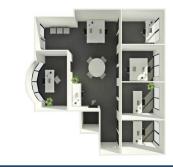

## Rare leasing opportunity within a premium location at The Jewel

The Jewel is an iconic development, perfect for any large business looking for a professional space.

Positioned on the ground floor and with excellent exposure to a high level of foot traffic, suite G4 is a spacious open plan layout, suitable for up to 12 people. It features 4 private offices, a large reception area, and is filled with natural light.

Offices

FOR LEASE

82sqm

DEAGUE GROU

**Melbourne Commercial** 

Office Sales & Leasing