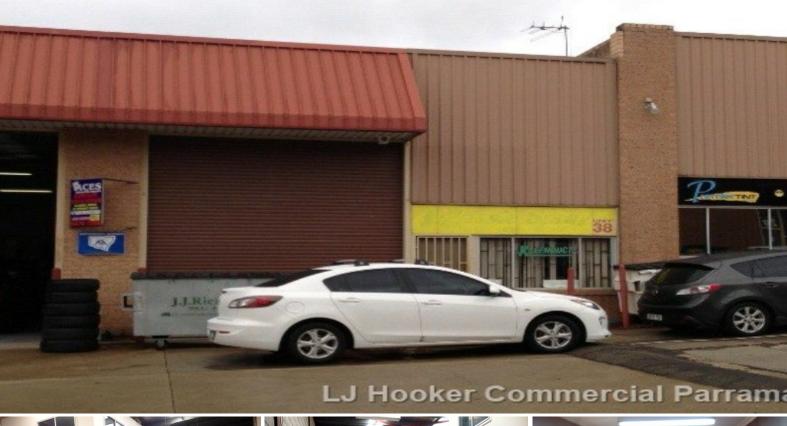

Unit 38/11 Romford Road, Kings Park NSW 2148

## 145SQM - IN1 INDUSTRIAL UNIT, KINGS PARK

Quality factory unit situated in popular industrial complex.

## Features:

- 5.0-5.5m internal clearance
- Male/female amenities
- Accessed via 1 roller shutter door
- Mezzanine office area provided
- Onsite parking for 2 vehicles
- Available Mid October 2018
- (Please Note: Make good on this premises has yet to take place. Previous photos have been used)