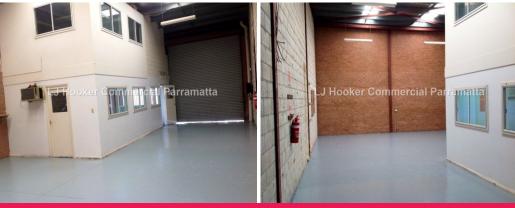

## Features:

- 5.0-5.5m internal clearance
- Male/female amenities
- Accessed via 1 roller shutter door
- Mezzanine office area provided
- Onsite parking for 2 vehicles
- Available Mid October 2018
- (Please Note: Make good on this premises has yet to take place. Previous photos have been used)