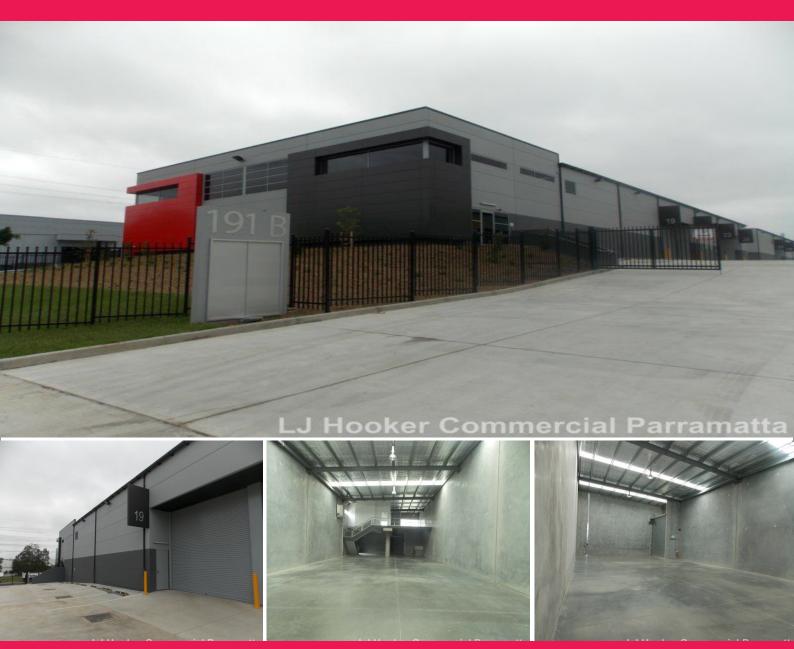

## 530sqm BRAND NEW INDUSTRIAL PREMISES WITH FRONTAGE, SMITHFIELD

Located in the high profile industrial precinct of Smithfield, McCredie Industrial Park provides easy access to both Cumberland Highway and Hume Highway. The site is in excellent proximity to the M4/M7 Motorways and within close proximity to Parramatta CBD.

Features include:

- Access via container height roller doors
- Offices fully air conditioned and carpeted
- Constructed of full height concrete panels
- Zoned IN1 General Industrial

Should you require furt