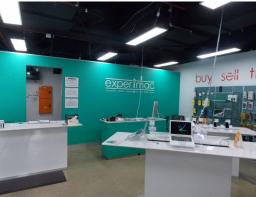

- Air-conditioned ground floor retail space
- Exposure to busy Church Street
- 3 security undercover car spaces included in rental
- NBN available
- Ample street parking
- Modern building and finishes with kitchen and bathroom
- Would suit a wide variety of users (STCA)
- Separate locked front office and back working area
- Free shuttle bus at front door