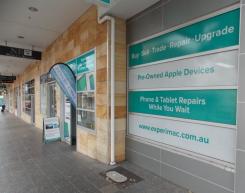

## **High Exposure Ground Floor Retail Space - PARRAMATTA**

Located at the Southern End of Church Street, with high volumes of traffic passing from North Parramatta and Pennant Hills Road. This property benefits from the following:

- Air-conditioned ground floor retail space
- Exposure to busy Church Street
- 3 security undercover car spaces included in rental
- NBN available
- Ample street parking
- Modern building and finishes with kitchen and bathroom
- Would suit a wide variety of users (STCA)
- Separate locked front office and back working area
- Free shuttle bus at front door