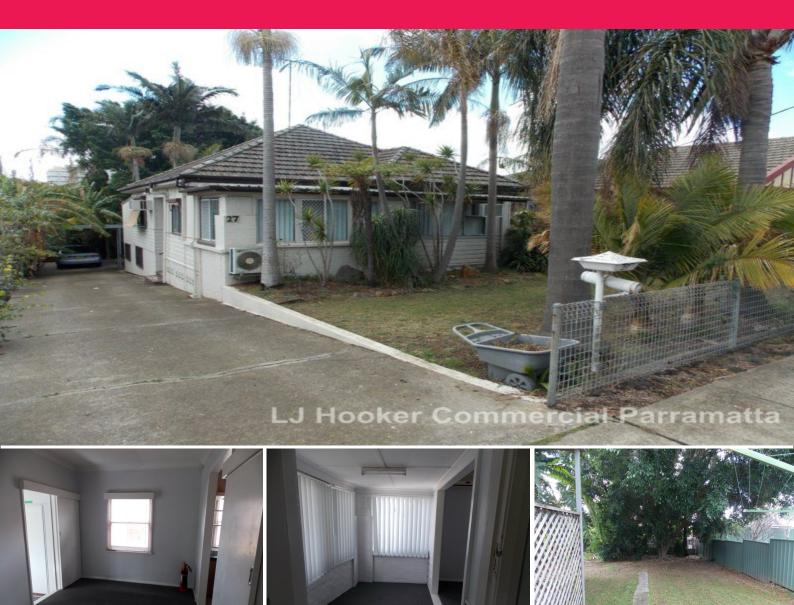

## 27 Hope Street, Rosehill NSW 2142

## **COMMERCIAL COTTAGE - ROSEHILL**

Conveniently located on a quiet street, only 2.8km from Parramatta CBD, sits this commercial cottage. Ideally located only 650m to the nearest train station and 290m to the closest bus stop.

Property features include:

- 6 Offices and 1 open Office
- Kitchen and bathroom
- Great storage under property
- Onsite parking as well as ample street parking
- Suitable for a multitude of users (STCA)