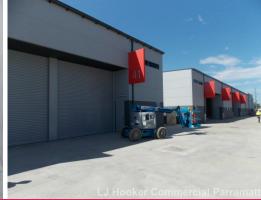

## Unit 41/191-195 Mccredie Road, Smithfield NSW 2164

## 108SQM, BRAND NEW INDUSTRIAL UNIT SMITHFIELD

Located in the high profile industrial precinct of Smithfield, this unit provides close access to The Cumberland Highway with easy travel South to the Hume Hwy or North to the M4 Motorway

Features include:

- Access via container height roller door
- High internal clearance 7.9m (approx.)
- Constructed of full height concrete panels
- 2 car parking spaces
- Zoned IN1 General Industrial
- Available February 2019