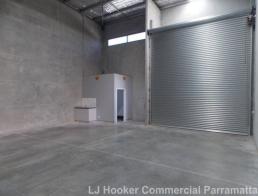

Features include:

- Access via container height roller door
- High internal clearance 7.9m (approx.)
- Constructed of full height concrete panels
- 2 car parking spaces
- Zoned IN1 General Industrial
- Available February 2019