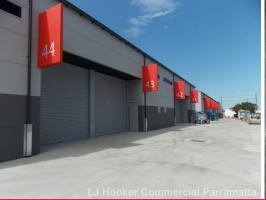

## Unit 41/191-195 Mccredie Road, Smithfield NSW 2164

## 108SQM, BRAND NEW INDUSTRIAL UNIT SMITHFIELD

Located in the high profile industrial precinct of Smithfield, this unit provides close access to The Cumberland Highway with easy travel South to the Hume Hwy or North to the M4 Motorway

Features include:

- Access via container height roller door
- High internal clearance 7.9m (approx.)
- Constructed of full height concrete panels
- 2 car parking spaces
- Zoned IN1 General Industrial
- Available February 2019