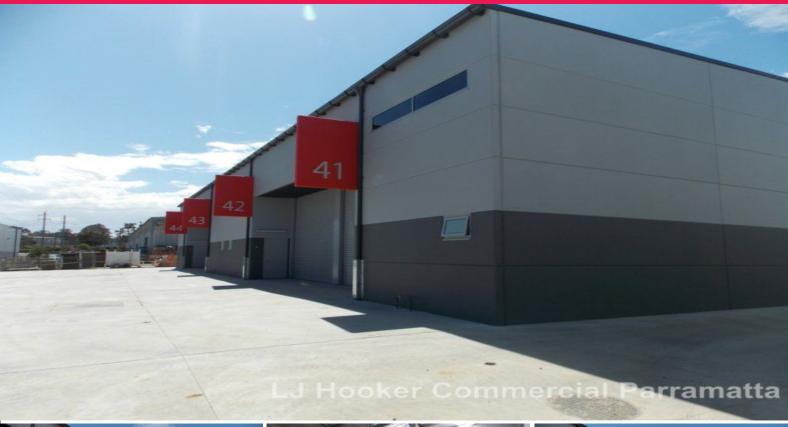

## Unit 41/191-195 Mccredie Road, Smithfield NSW 2164

## 108SQM, BRAND NEW INDUSTRIAL UNIT SMITHFIELD

Located in the high profile industrial precinct of Smithfield, this unit provides close access to The Cumberland Highway with easy travel South to the Hume Hwy or North to the M4 Motorway

Features include:

- Access via container height roller door
- High internal clearance 7.9m (approx.)
- Constructed of full height concrete panels
- 2 car parking spaces
- Zoned IN1 General Industrial
- Available February 2019