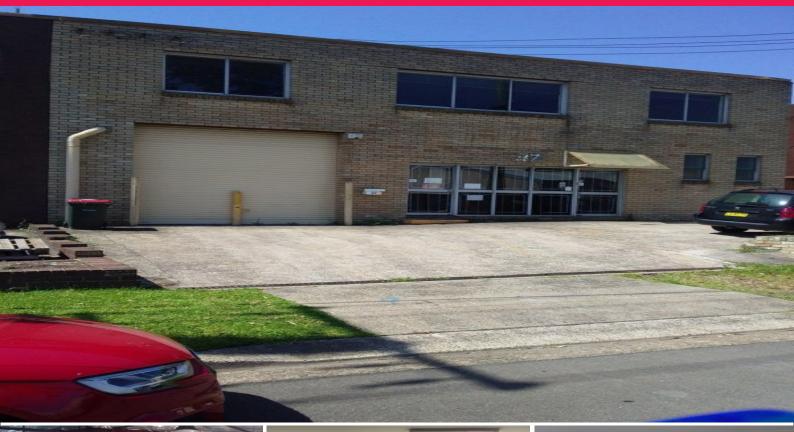

## 37 Antoine Street, Rydalmere NSW 2116

## FREESTANDING INDUSTRIAL FACILITY | RYDALMERE

Conveniently located in Rydalmere, this freestanding warehouse/office facility features:

- Close proximity to the Victoria Road, Silverwater Road, the M4 Motorway and James Ruse  $\ensuremath{\mathsf{Drive}}$ 

- Access via one (1) roller shutter door

- Clearspan warehousing offering internal clearance from 4.4m to 5.1m (approx.)

- Mezzanine level office accommodation is carpeted, partitioned and air-conditioned with staff amenities.

- Ground floor reception with amenities is included in the quoted warehouse area.

For more information or inspections, please contact the listing agent.

Industrial FOR LEASE

544sqm

Philip Britten 0402 243 628 pbritten@solvecommercial.com.au