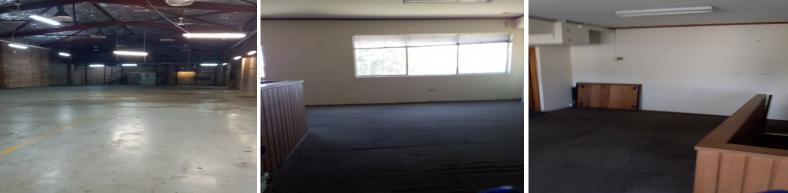

- Access via one (1) roller shutter door

- Clearspan warehousing offering internal clearance from 4.4m to 5.1m (approx.)

- Mezzanine level office accommodation is carpeted, partitioned and air-conditioned with staff amenities.

- Ground floor reception with amenities is included in the quoted warehouse area.

For more information or inspections, please contact the listing agent.

Industrial FOR LEASE

544sqm

Philip Britten 0402 243 628 pbritten@solvecommercial.com.au