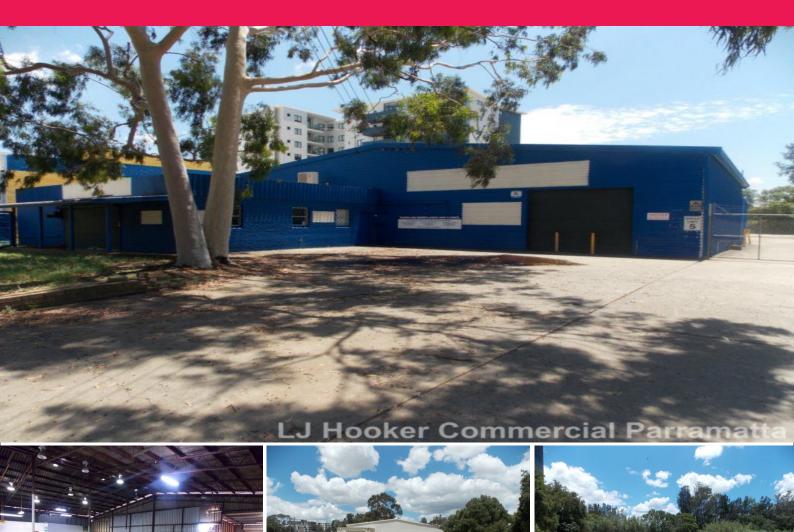

## 2,725SQM Site with Approximately 523SQM Warehouse

Centrally located in Merrylands CBD, this freestanding warehouse presents a rare opportunity in a major growth area.

Features include:

- Warehouse with office component
- Within 3 kilometres of Parramatta CBD, and in close proximity to Woodville Road
- B6 Enterprise Corridor zoning enabling a wide range of uses (STCA)
- Sizeable concrete hardstand
- Off-street parking