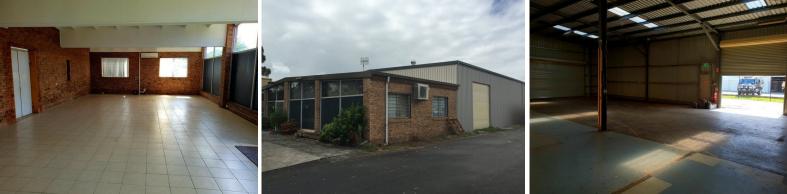

## **BRILLIANT OFFICE, SHOWROOM & FACTORY!**

This excellent industrial property consists of a large warehouse or production area that can be separately accessed with the high and wide roller door.

Quality large front position office & showroom approx 125m2, plus great warehouse approx. 325m2.