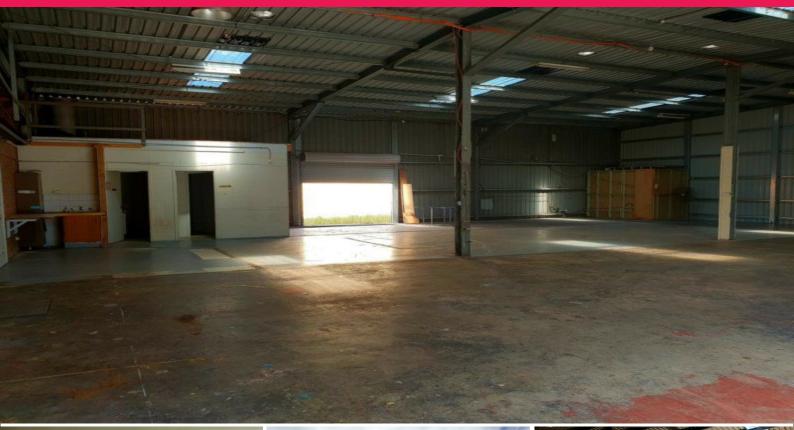

## **BRILLIANT OFFICE, SHOWROOM & FACTORY!**

This excellent industrial property consists of a large warehouse or production area that can be separately accessed with the high and wide roller door.

Quality large front position office & showroom approx 125m2, plus great warehouse approx. 325m2.