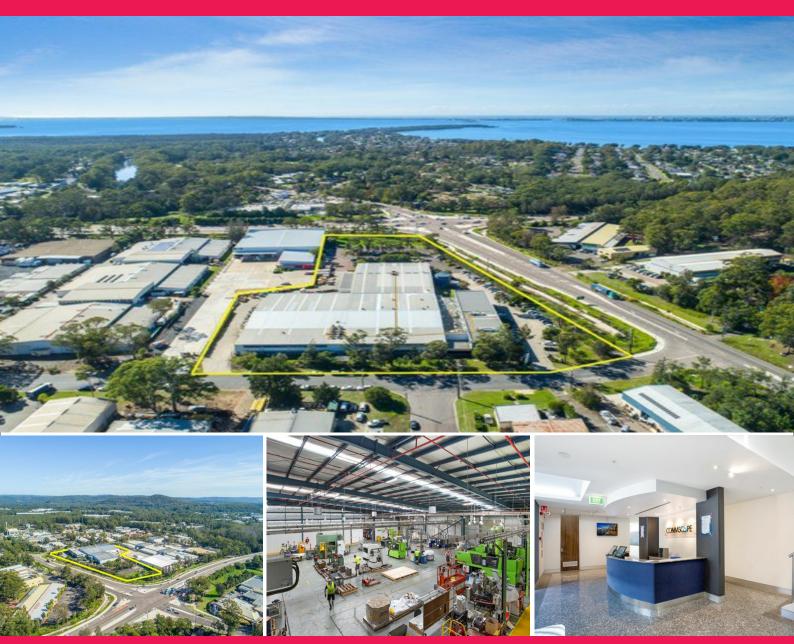

## LJ Hooker Commercial

2 Hereford Street, Berkeley Vale NSW 2261

## REMARKABLE SPACE, FLEXIBILITY, PARKING & EXPOSURE!!!!!

2 Hereford Street offers an exceptional opportunity to lease high clearance factory and warehouse space and adjoining newly refurbished office space consisting of two adjoining floors of excellent commercial area with abundant natural light.

This modern commercial and industrial facility represents a unique opportunity for the astute business owner to secure a strategic position and an extremely high profile location with three street frontages amidst the geographical centre of the Central Coast.

Positioned on the corner of a main arterial road (Wyong Road) and main road (Enterprise

This unique location is minutes from two (2) M1 Sydney - Newcastle access points, (at Tuggerah & Ourimbah) , clos

Industrial FOR LEASE

8746sqm

Ty Blanch

0421 645 961

L.R.E.Brett Dowling +61 402 409 685

Phincipal ker.com.au

Brett.Dowling@au.knightfrank.com