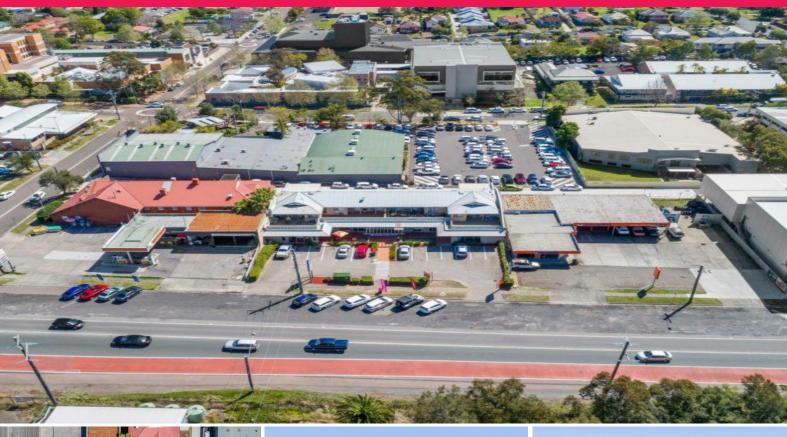

## LJ Hooker Commercial

142 Pacific Highway, Wyong NSW 2259

## PREMIUM, HIGH EXPOSURE, MIXED USE INVESTMENT!!

This incredible opportunity has an imposing, main road frontage giving all (5) five commercial tenants huge exposure. In addition there are (4) four first floor residential suites with generous floor plans and seperate balconies plus secure, lock up garages.

Offices FOR SALE

TOTAL RENTAL INCOME (approx.) \$152,127.88 (per annum + GST).

For sale by EXPRESSIONS of INTEREST - call us, come & inspect & view your future, today!

ONCE SOLD IT WILL NOT BE EASILY REPLACED!!