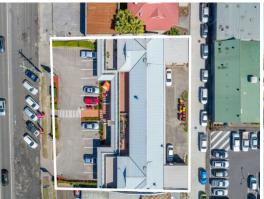

## PREMIUM, HIGH EXPOSURE, MIXED USE INVESTMENT!!

This incredible opportunity has an imposing, main road frontage giving all (5) five commercial tenants huge exposure. In addition there are (4) four first floor residential suites with generous floor plans and seperate balconies plus secure, lock up garages.

Offices FOR SALE

TOTAL RENTAL INCOME (approx.) \$152,127.88 (per annum + GST).

For sale by EXPRESSIONS of INTEREST - call us, come & inspect & view your future, today!

ONCE SOLD IT WILL NOT BE EASILY REPLACED!!