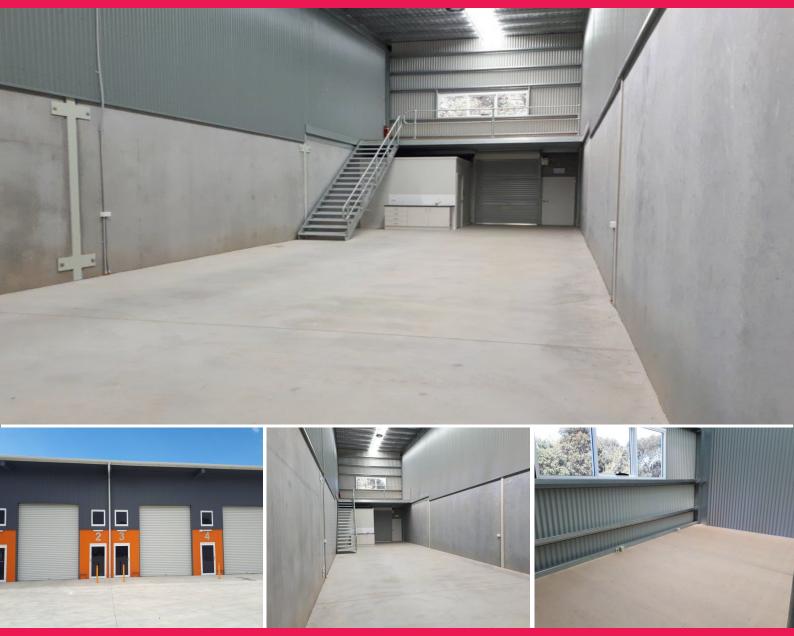

## **BRAND NEW WAREHOUSE SOMERSBY!**

Perfect for warehousing and distribution is this brand new unit approx. 108m2 on the ground floor with kitchenette and large disabled bathroom including shower.

There is a storage mezzanine approx. 20m2 plus a fenced & concreted courtyard at the rear approx. 35m2 with access via a small roller door and personal access door.

 $\ensuremath{\mathtt{3}}$  phase power, automatic roller door and one car space are also included.

Positioned at the end of a cul-de- sac and only a minute to the M1 Motorway (approx.) 1 hour to Sydney or Newcastle.