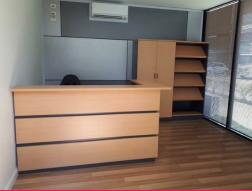

## OFFICE SPACE AND WAREHOUSE

This very well designed and fitted out office space and warehouse. Nice air conditioned reception area with timber flooring, amenities include Male and Female toilets, shower plus kitchen/lunch room. Three good size offices upstairs, boardroom and data room with glass partitioning and ducted air-conditioning.