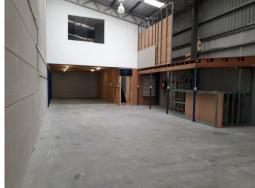

Approx. 120m2 of high clearance warehouse plus approx. 40m2 of workshop area on the warehouse floor with 3 phase power.

Positioned in a nice complex with 3 allocated parking spaces.

Offices

FOR LEASE

320sqm