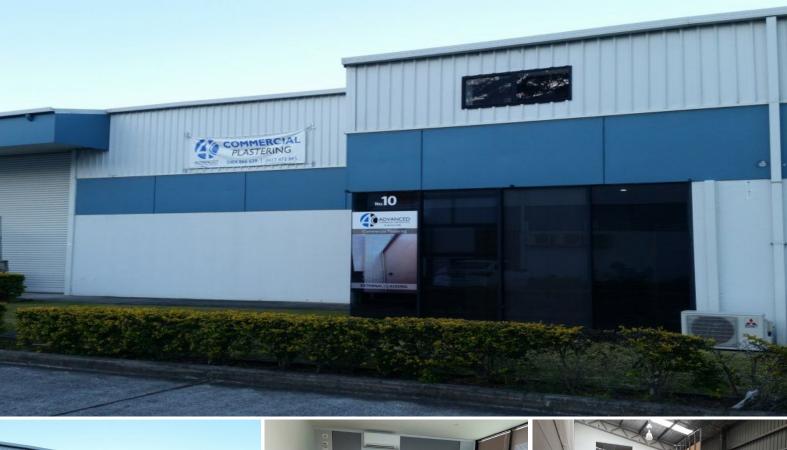

## OFFICE SPACE AND WAREHOUSE

This very well designed and fitted out office space and warehouse. Nice air conditioned reception area with timber flooring, amenities include Male and Female toilets, shower plus kitchen/lunch room. Three good size offices upstairs, boardroom and data room with glass partitioning and ducted air-conditioning.

Approx. 120m2 of high clearance warehouse plus approx. 40m2 of workshop area on the warehouse floor with 3 phase power.

Positioned in a nice complex with 3 allocated parking spaces.

Offices

FOR LEASE

320sqm