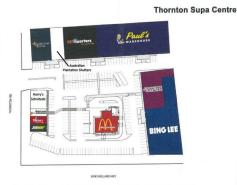

## THORNTON SUPA CENTRE!!!

New lease opportunity - 110m2 retail space in the best position - opposite McDonalds, with exposure and signage to Thornton Road and New England Highway.

 $\label{lem:constraint} \mbox{Join Bing Lee, Paul's Warehouse, McDonald's, Anytime Fitness, Pet Quarters, Subway and others in Thorton Supa Centre.}$ 

Located on the corner of New England Highway and Thornton Road, this 110m2 retail space provides excellent signage opportunities with outstanding exposure to high levels of passing traffic.

This air conditioned retail space has a glazed shopfront and has easy and direct access from the 178 space car pa