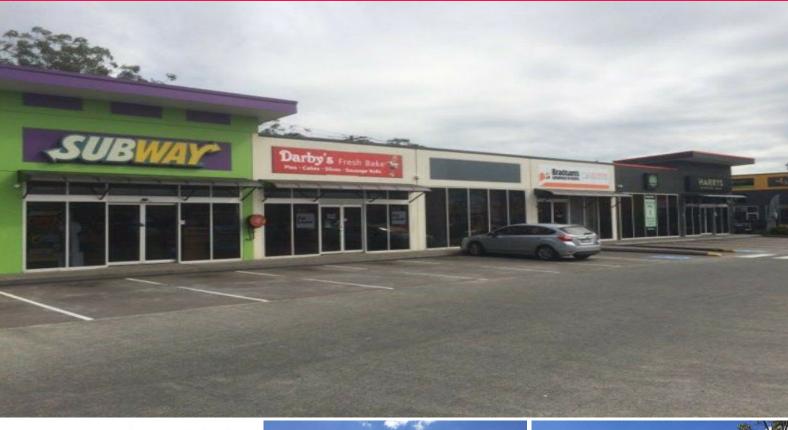

## THORNTON SUPA CENTRE!!!

New lease opportunity - 110m2 retail space in the best position - opposite McDonalds, with exposure and signage to Thornton Road and New England Highway.

 $\label{lem:constraint} \mbox{Join Bing Lee, Paul's Warehouse, McDonald's, Anytime Fitness, Pet Quarters, Subway and others in Thorton Supa Centre.}$ 

Located on the corner of New England Highway and Thornton Road, this 110m2 retail space provides excellent signage opportunities with outstanding exposure to high levels of passing traffic.

This air conditioned retail space has a glazed shopfront and has easy and direct access from the 178 space car pa