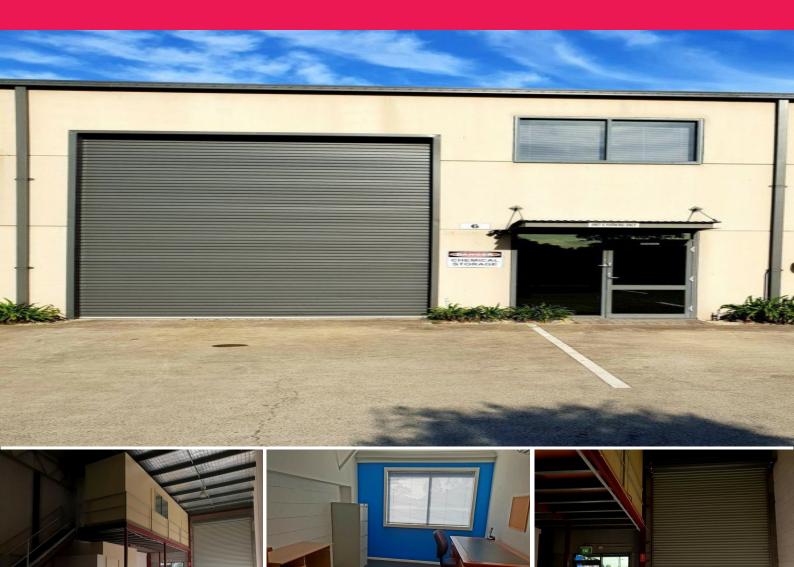

## **FACTORY UNIT WITH GREAT QUALITY OFFICE**

This excellent bay of approx. 161m2 has a high and wide roller door, great amenities and an awesome mezzanine office with air conditioning.

The complex is stylish and like new with great parking and is close to the Sydney - Newcastle M1 Motorway, Tuggerah Railway Station and Westfield Shopping Town.

You won't find better value in a complex this close to everything!

CALL & INSPECT NOW!!

Industrial FOR LEASE

161sqm

Ty Blanch

L.R.E.Brett Dowling +61 402 409 685

Phancephanker.com.au

0421 645 961