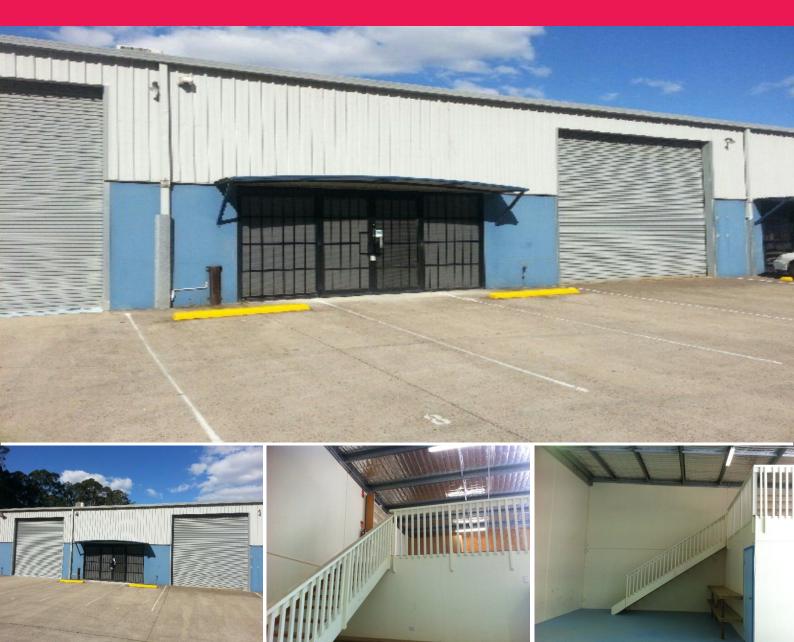

## BOUTIQUE INDUSTRIAL WAREHOUSE, IN THE HEART OF WEST GOSFORD

14-16 Stockyard Place West Gosford is perfectly positioned in the heart of West Gosford's industrial precinct; at the doorstep and easy access to the M1 Motor Way, and within close proximity to the West Gosford Shopping Centre and Riverside Park.

Features Include;

• Functional floor plan with great width-to-depth ratio, and well-proportioned office component with split system air conditioning.

• Additional mezzanine level

• Separate kitchenette and internal bathroom

• Security alarm system

Industrial FOR LEASE

184sqm

**Anthony Scarcella** 

Mark Smith

+61 422 375 522

0412 787 205

Anthony. Scarcella@au.knightfrank.com. au ark.smith@ljhooker.com.au