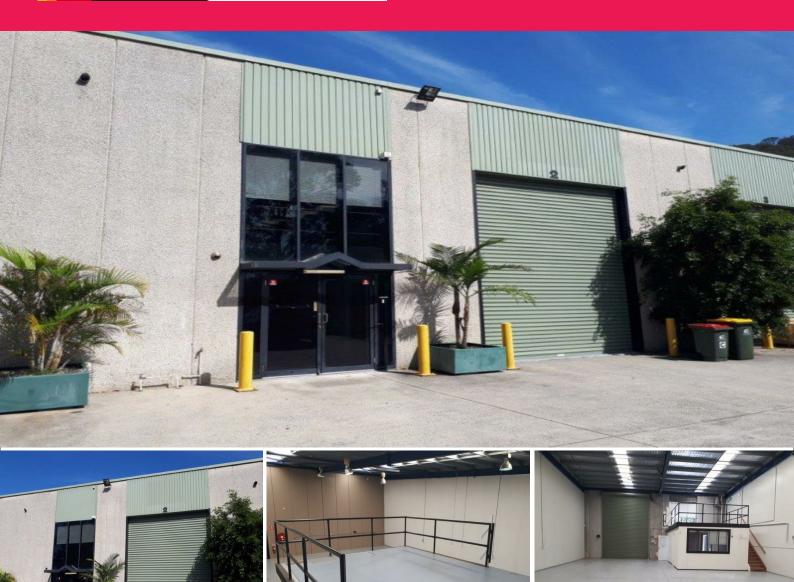

## **GREAT VALUE WAREHOUSE**

Place your business in West Gosford with this great warehouse.

Approx 250m2 on the ground floor which includes Male and Female bathrooms with shower. Small reception area with kitchenette and office space.

Storage mezzanine approx. 30m2 above office and amenities.

Good lighting, loads of 3 phase power outlets, rear access door, automatic high roller door and alarm system along with 3 allocated car parking spaces to make this a comfortable work space.