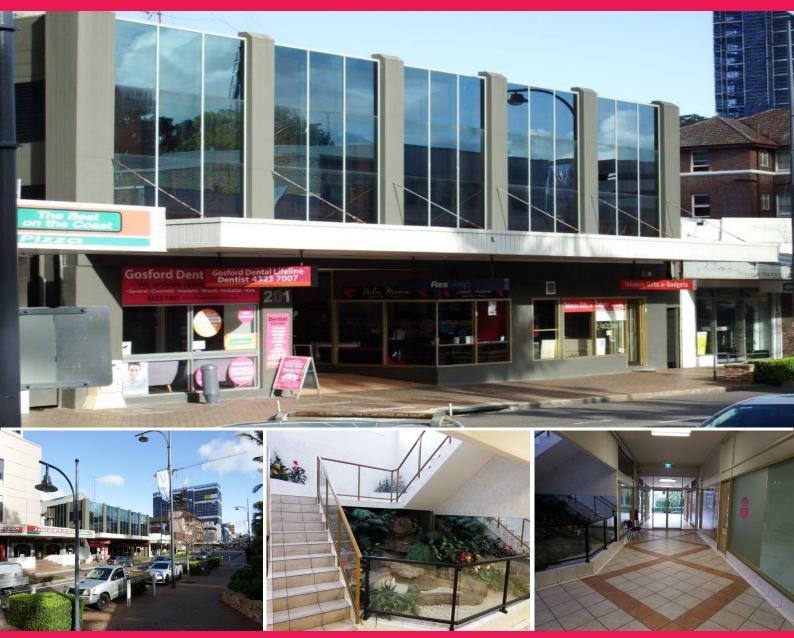

## Suite 10/201 Mann Street, Gosford NSW 2250

## Single office space located in the heart of Gosford

Located in the Waterfall arcade in the heart of Gosford CBD and situated opposite Gosford train Station, is this office space that is 32m2 approximately. The office is air conditioned and has a well-presented kitchenette.

Don't miss this opportunity to secure this affordable office space that is close to Caf&aecute;s, banks, train and bus stations

Offices FOR LEASE

32sqm

Anthony Scarcella Mark Smith +61 422 375 522 0412 787 205 Anthony.Scarcella@au.knightfrank.com.**au**rk.smith@ljhooker.com.au