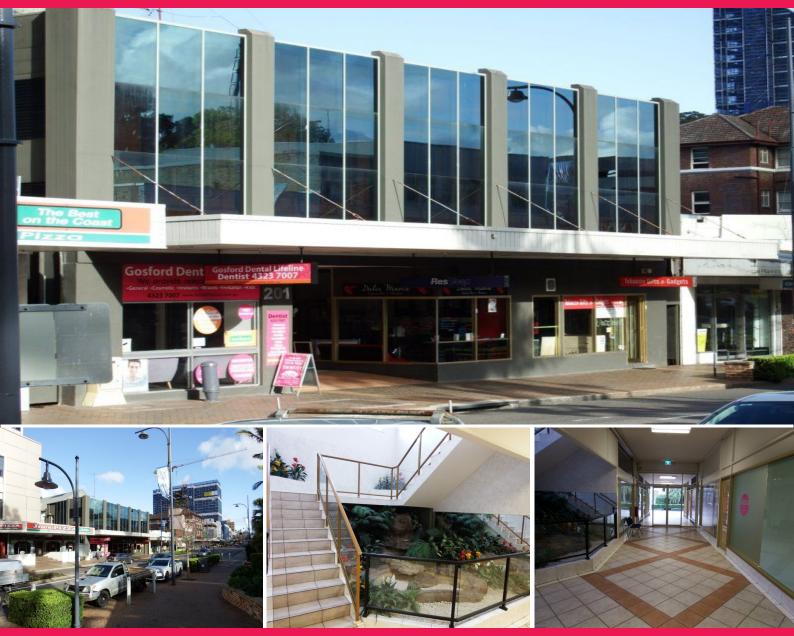

## LJ Hooker Commercial

Suite 14/201 Mann Street, Gosford NSW 2250

## Single office space located in the heart of Gosford!!!!

Located in the Waterfall arcade in the heart of Gosford CBD and situated opposite Gosford train Station, is this office space that is 32m2 approximately. The office is air conditioned and has a well-presented kitchenette.

Don't miss this opportunity to secure this affordable office space that is close to Caf&aecute;s, banks, train and bus stations

Offices

FOR LEASE

32sqm

**Anthony Scarcella** 

Mark Smith

+61 422 375 522

0412 787 205