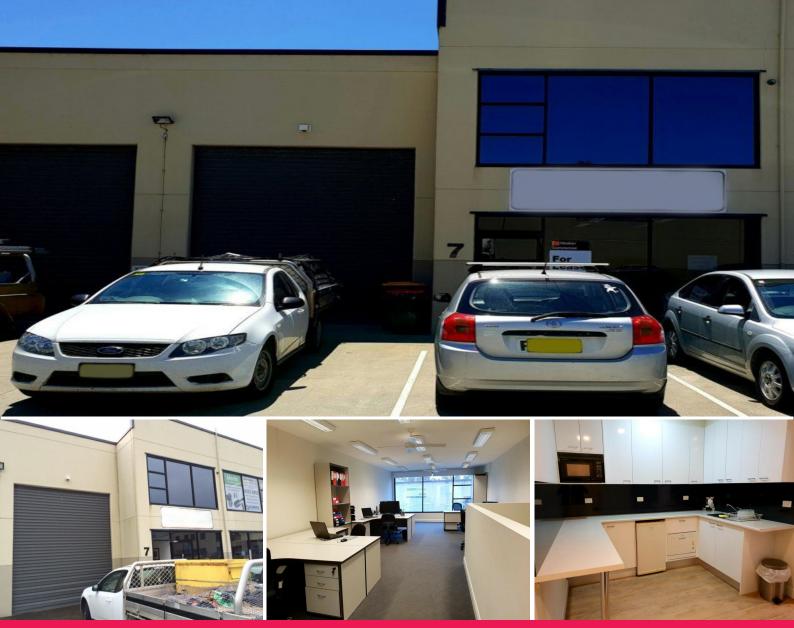

## **OFFICE & WAREHOUSE - QUALITY & SPACE!!!**

This excellent 270m2 (approx.) warehouse (or factory) and office has a fully DA approved showroom, reception, office area, with quality amenities and full bathroom plus a high and wide roller door which gives separate access to a generous work space.

Great height for pallet racking and plenty of natural light plus an outdoor break away area gives this unit bonus features you can really turn into benefits for your business and staff.

Complete with some great fitout (desks and quality work stations), 3 air conditioners and beautiful internal feel and fitout, you will love coming to work here!