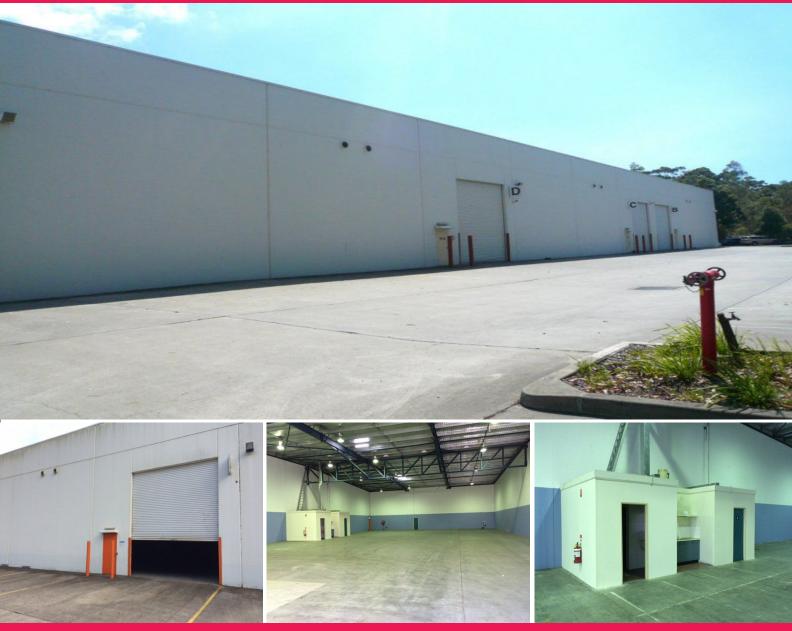

## LJ Hooker Commercial

Warehouse B/2 Reliance Drive, Tuggerah NSW 2259

## **BEST LARGE SECURE WAREHOUSE WITH AWESOME ACCESS!!!**

- Total area approx. 1,022m2 of huge clearspan warehousing with high internal clearance and high and wide automatic roller door.
- This warehouse is perfect for all warehousing and distribution applications.
- With 3 phase power, great level truck access, heaps of on site parking and only minutes to the Sydney Newcastle M1 Motorway, Tuggerah Railway Station and Westfield Shopping Town. This quality Tuggerah Business Park warehouse is certain to impress.