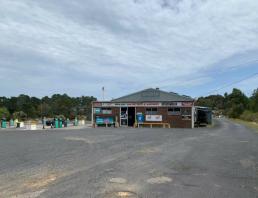

The property currently operates as a service station, as well as a tractor sales, service and repair business.

The service station operation is particularly well suited to large vehicles and B- Doubles, with expansive service aprons around the fuel pumps. It is only minutes off the M1 Sydney-Newcastle Motorway with on / off ramps in both directions nearby.