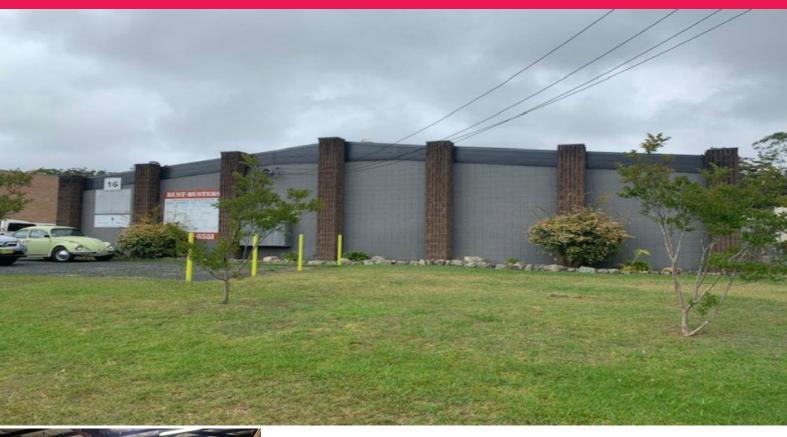

## **LOOK AT THE LOCATION!**

Perfectly positioned in the Erina Industrial precinct is this 200m2 (approx) Industrial Bay.

This superb factory bay brings to the market a unique full concrete and block construction that ensures security and a sturdy workplace or warehouse.

In addition, there is a separate office, great parking and terrific access with high and wide roller doors.

Don't miss out!

Industrial FOR LEASE

200sqm

**Anthony Scarcella** 

Mark Smith

+61 422 375 522

0412 787 205