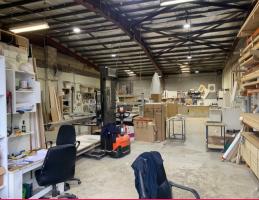

## **LOOK AT THE LOCATION!**

Perfectly positioned in the Erina Industrial precinct is this 200m2 (approx) Industrial Bay.

This superb factory bay brings to the market a unique full concrete and block construction that ensures security and a sturdy workplace or warehouse.

In addition, there is a separate office, great parking and terrific access with high and wide roller doors.

Don't miss out!

Industrial FOR LEASE

200sqm

**Anthony Scarcella** 

Mark Smith

+61 422 375 522

0412 787 205