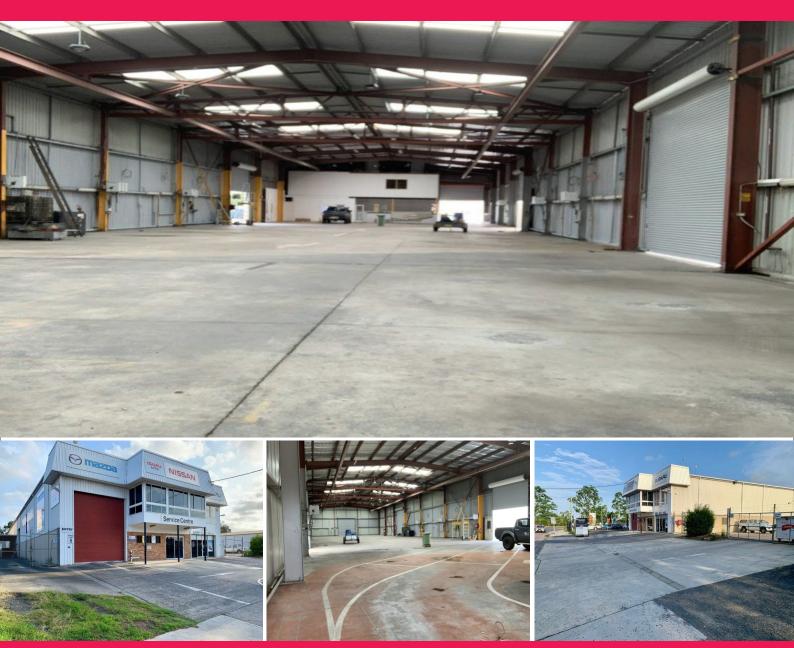

## Significant Industrial premises with yard, office, showroom & exposure!!!!

This property has flexibility! Owner is willing to split building to create smaller areas to suit your requirements. Located perfectly between Wyong and Tuggerah Railway Stations and close to the Sydney - Newcastle M1 Motorway, this property benefits from great exposure and a massive hardstand yard.

Current configuration (Approx. areas): 1) 4,216 m2 Freehold Area 2) 1,800 m2 Hardstand Yard 3) 1,287 m2 High Clear span Factory/ Warehouse 4) 217 m2 Office/ Showroom 5) 88 m2 Additional sto Industrial