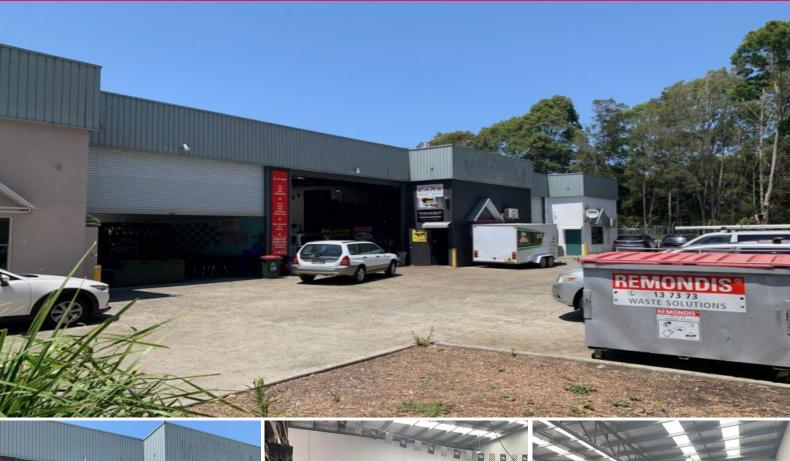

## **Brilliant Bay in Tumbi Industrial!!**

This superb large (266m2 GFA approx) bay also has a well - constructed (40m2 approx) mezzanine, plus fit out office including air conditioning and quality amenities..

Great value and with dedicated parking at the door, high and wide roller door access, great internal height and good natural lights plus a flexible IN2 Zoning.

CALL AND INSPECT NOW!

Industrial FOR SALE

306sqm