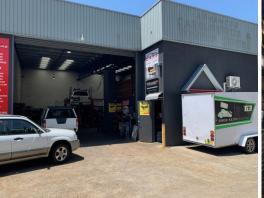

## **Brilliant Bay in Tumbi Industrial!!**

This superb large (266m2 GFA approx) bay also has a well - constructed (40m2 approx) mezzanine, plus fit out office including air conditioning and quality amenities..

Great value and with dedicated parking at the door, high and wide roller door access, great internal height and good natural lights plus a flexible IN2 Zoning.

CALL AND INSPECT NOW!

Industrial FOR SALE

306sqm