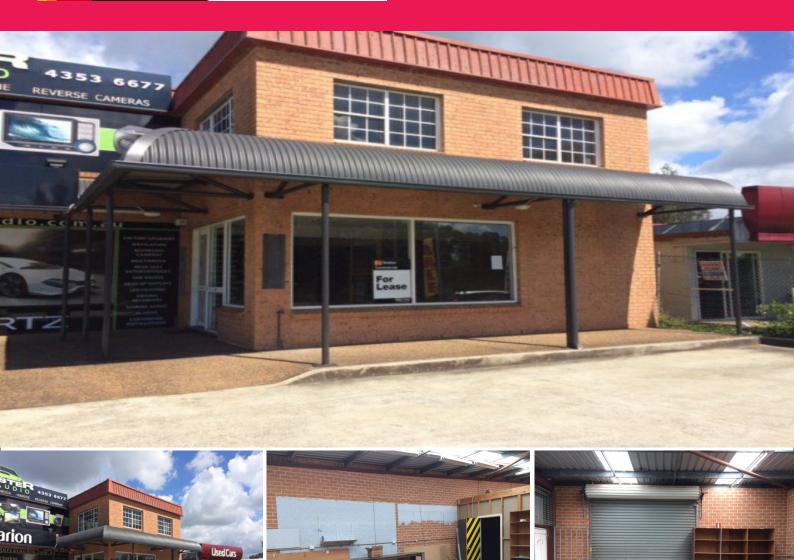

## HIGH EXPOSURE RETAIL! WAIT UNTIL YOU SEE IT!!!!

This superb main arterial road frontage shop front consists of approximately 293m2 ground floor retail plus large upstairs office or show room area on Tuggerah straight with excellent parking at the door and at the rear loading dock area. Very good glass showroom and retail area with huge exposure.

Only two minutes to Tuggerah and Wyong Railway Stations. 4 minutes to Westfield Tuggerah and five minutes to the M1 Sydney - Newcastle Motorway.

This represents AMAZING VALUE and your inspection of the premises is strongly recommend.

Offices FOR LEASE

293sqm

Ty Blanch L.R.E.Rob Bose

0421 645 961

Robert.Bose@au.knightfrank.com

+61 412 846 273