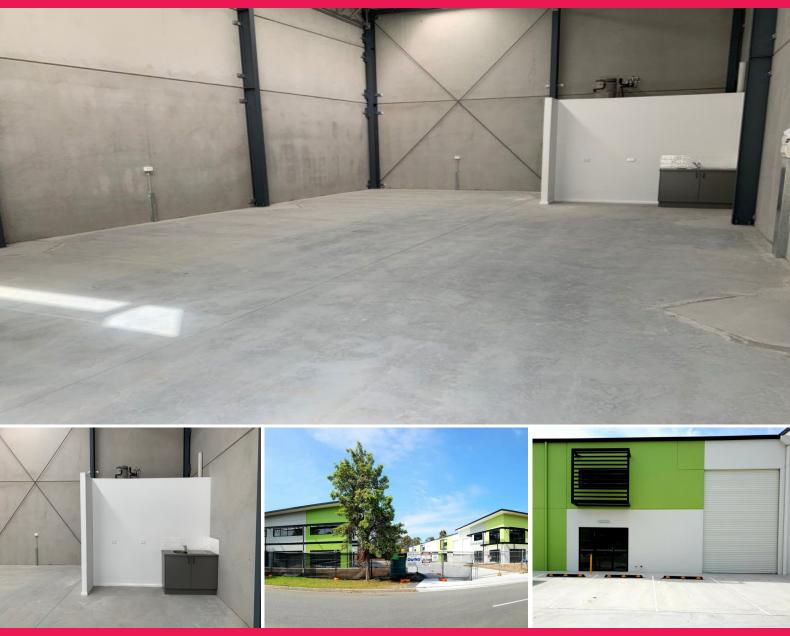

## Brand new factory unit in Tuggerah Business Park!

Brand new factory unit in Tuggerah Business Park!

Close to the M1 Sydney to Newcastle motorway, Tuggerah Railway station, Westfield shopping center, the super center and with new roads completed in the immediate area, this big new unit is in brilliant location!

This superb brand-new unit has an excellent position near the front of the complex and consists of approx. 170m2 of high clearance full concrete construction with quality amenities and kitchenette, automotive roller door and great natural light.