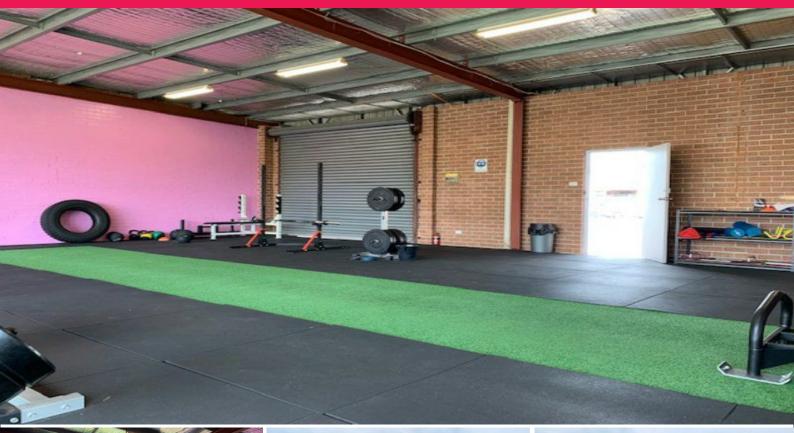

## DON'T MISS OUT! INDUSTRIAL PRECINCT!

This well-presented industrial bay has a floor area of 109m2 approximately.

It is currently being used as a gym but would also be ideal for other industrial uses.

This industrial bay is Brick and conrete construction.

It has a high and wide roller door for easy access.

There are additional security bars along the windows and has 3 car spaces.

Industrial FOR LEASE

109sqm