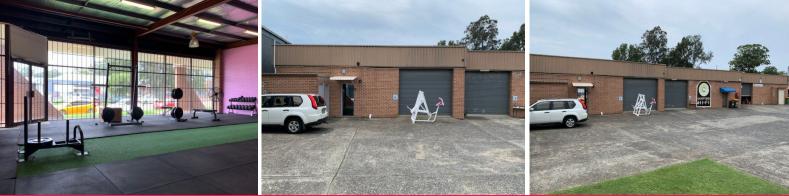

This industrial bay is Brick and conrete construction.

It has a high and wide roller door for easy access.

There are additional security bars along the windows and has 3 car spaces.

Industrial FOR LEASE

109sqm