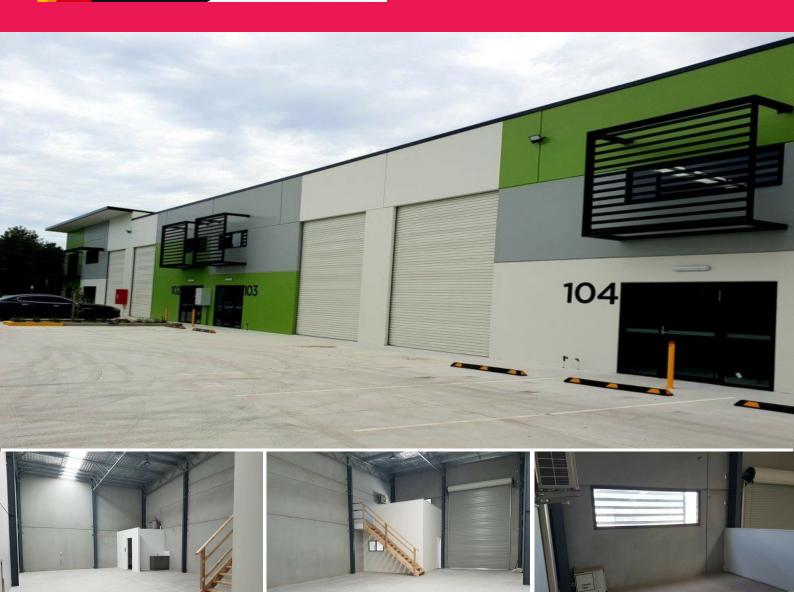

## YOU LITTLE RIPPER! Value and Location!!

Approx. 158sqm net lettable area, comprised of high clearance warehouse and a newly constructed office/ storage mezzanine! Located within the prestigious Tuggerah Business Park and in close proximity to the M1 Sydney â Newcastle motorway, Tuggerah Railway station, Westfield shopping center, the super center and with new roads completed in the immediate area, this big new unit is in brilliant location! Quality amenities and kitchenette, automotive roller door and awesome natural light.

CALL AND INSPECT NOW. You will not be disappointed.

Industrial FOR LEASE

142sqm

Ty Blanch

L.R.E.Brett Dowling

0421 645 961

+61 402 409 685

Phlanch@lihadker.com.au