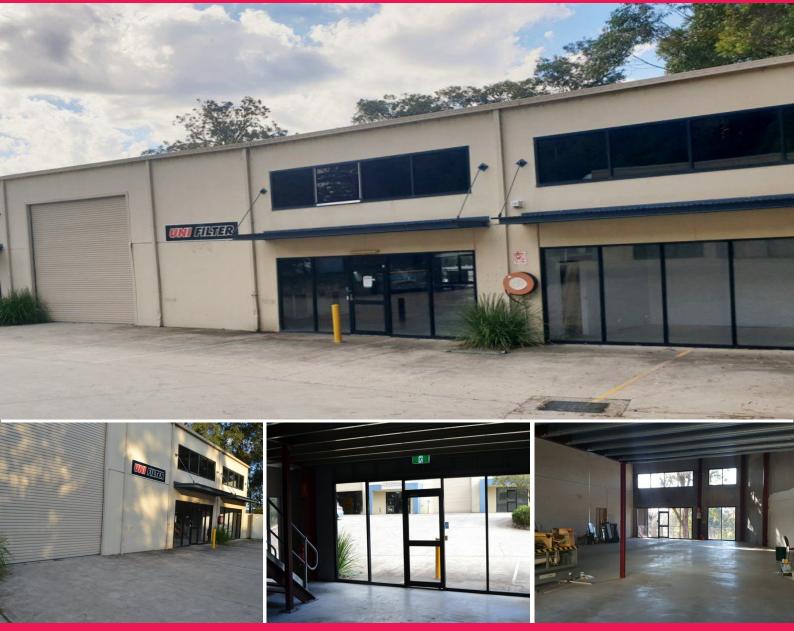

## **EXCELLENT WAREHOUSE WITH MAIN ROAD EXPOSURE!**

Ground floor warehouse and amenities approx. 358m2 plus storage mezzanine of approx. 82m2.

Fantastic signboard opportunities
3 phase power to the complex
Loads of solar power on the roof to save on electricity
Male and female bathrooms including shower
Ceiling height from 6m to 7m with high and wide roller door, 3 allocated parking spaces and balcony overlooking Manns Road.

CALL KAREN TODAY FOR AN INSPECTION!

Industrial FOR SALE \$850,000 + GST 440sqm