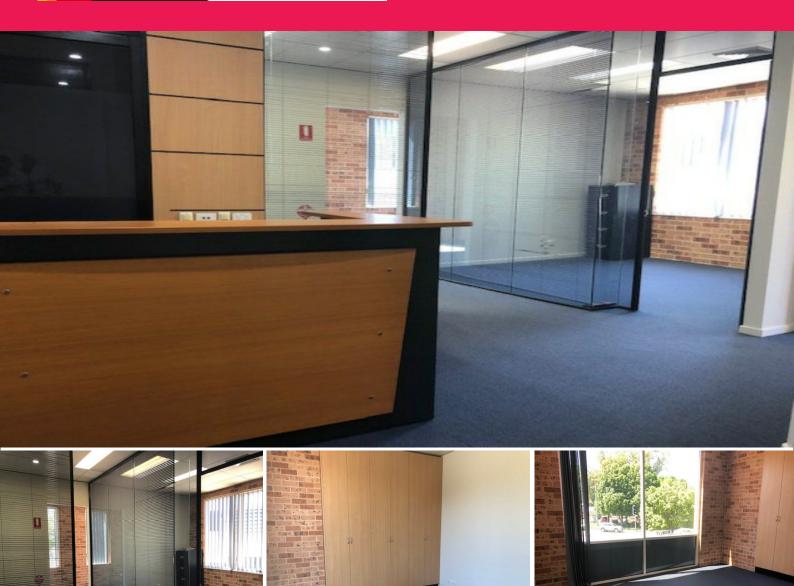

## PLACE YOURSELF IN THE CENTRE OF ERINA

8 Karalta Road has a commanding corner presence located at the intersection of Karalta Road and Karalta Lane. Located on the first floor in a well-maintained building.

This office is a unique Premium offering. It has a floor area of 83m2 approximately and ample on-site parking. The office is fitted out with reception area, partitioned offices and has lots of windows allowing for an abundance of natural light.

Located within walking distance to transport, all the major banks and Australia post

Offices FOR LEASE

83sqm

**Anthony Scarcella** 

Mark Smith

+61 422 375 522

0412 787 205

 $Anthony. Scarcella@au.knightfrank.com. \textbf{\textit{m}} ark.smith@ljhooker.com.au$