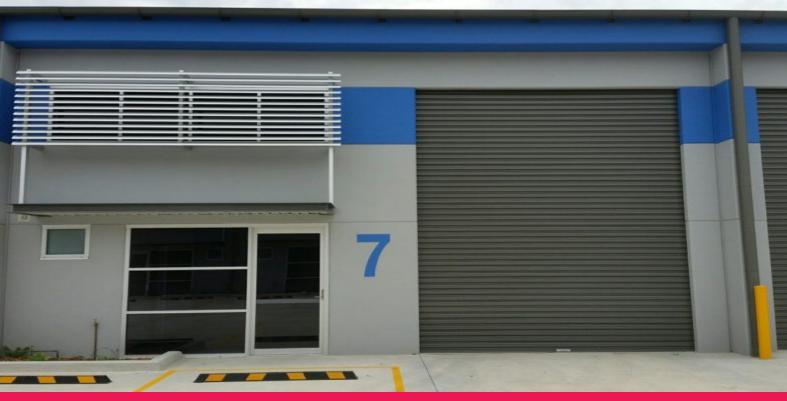

## Unit 7/8 Gibbens Road, West Gosford NSW 2250

## **EXCELLENT INDUSTRIAL UNIT - WEST GOSFORD**

Quality architecturally designed industrial unit in this complex of 16.

120m2 high clearance warehouse and approx 20m2 mezzanine area

150mm thick high wall concrete panel construction

5 metre high automated commercial roller door

2 allocated car spaces per unit

3 phase power connected

NBN connected

Fully fenced and electric gated security

Shower and toilet

Commercial glazing and doors

High bay lights and clear panel skylight