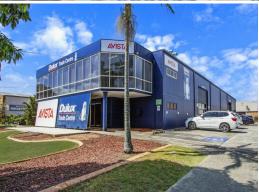

## New Lease to Dulux. ASX Top 100 Company Industrial Investment in Growth Location

New 5 year new lease expiring Oct. 2023 + options to 2033 Dulux: market leading 101 year history.

 $5,\!230$  retail outlets Strategic Tuggerah bulky goods hub location.

Massive 2,023 sqm site improved with quality improvements & yard.

Net lease, tenant responsible for the payment of outgoings, as per the lease.

Central Coast: population 342,548 people & generating \$13.72 billion in GRP.