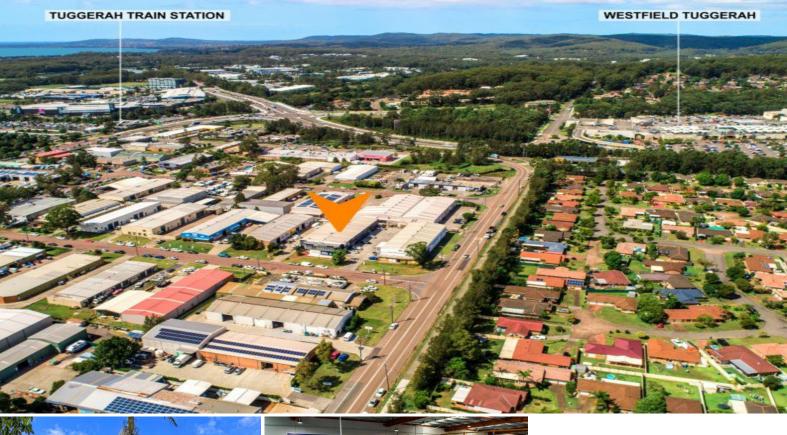

## LJ Hooker Commercial

4 Ace Crescent, Tuggerah NSW 2259

## New Lease to Dulux. ASX Top 100 Company Industrial Investment in Growth Location

New 5 year new lease expiring Oct. 2023 + options to 2033 Dulux: market leading 101 year history.

 $5,\!230$  retail outlets Strategic Tuggerah bulky goods hub location.

Massive 2,023 sqm site improved with quality improvements & yard.

Net lease, tenant responsible for the payment of outgoings, as per the lease.

Central Coast: population 342,548 people & generating \$13.72 billion in GRP.