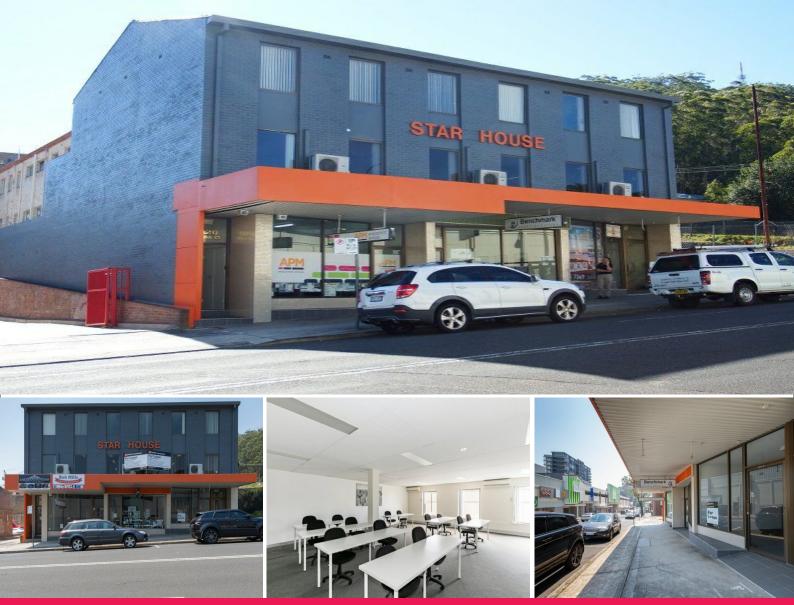

## **ERINA STREET SUITES NEXT DOOR TO AUSTRALIA POST!**

- Attractive, Negotiable Rents
- Located opposite Australia post & across from The Imperial Centre
- CBD Location & Building signage available

120 Erina Street is a well presented office building located in the heart of Gosford CBD, directly across from the Imperial Shopping Centre & next door to Australia Post.

The building has been recently painted, it is the ultimate location for businesses in need of small-medium sized office space.

The building foyer and common areas have recently been refurbished.

The location provides e