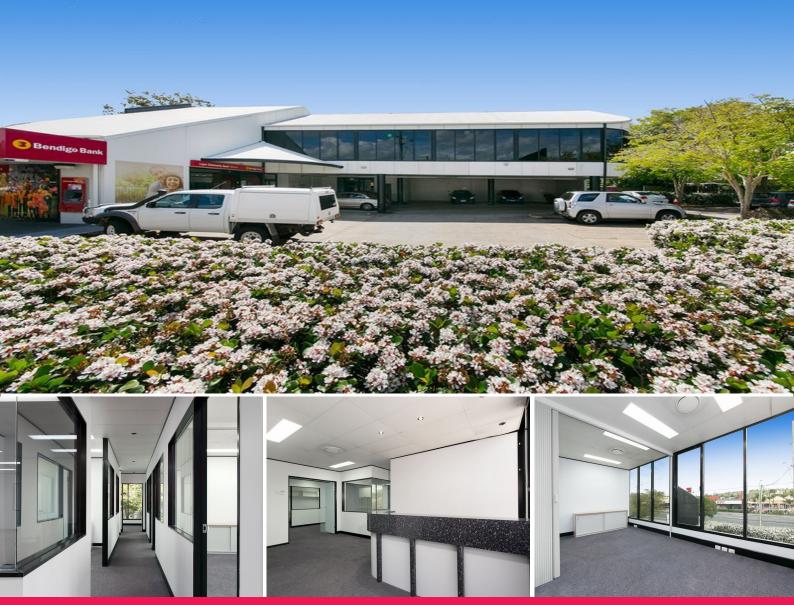

## LJ Hooker Commercial

4/54 Bryants Road, Shailer Park QLD 4128

## HIGH QUALITY OFFICE TWO SIDES OF FULL LENGTH WINDOWS

- \* Two sides of full length glass windows excellent natural light.
- \* Glass fitout throughout natural light throughout office
- \* Ducted air conditioning.
- \* Close to most 'takeaway foods' plus Hyderdome (Regional Shopping Centre)
- \* Also close to M1 and Bus interchange.

Contact Bruce Webster 0408 551 858 for an inspection or further enquires.

Area: Office 193sqm

Located approximately 27 kilometres south east of the Brisbane CBD in the Brisbane to Gold Coast corridor, this a

Offices

FOR SALE

193sqm