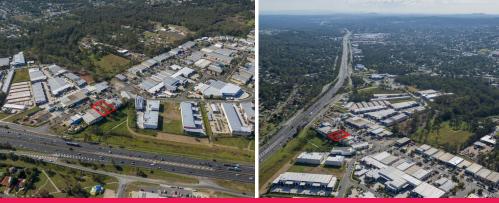

## 7 & 9 Chetwynd Street, Loganholme QLD 4129

## Rare Loganholme Industrial Land 1024sqm To 2048sqm

- \* Over 20 metres or over 40 metre frontage
- \* 1024sqm or 2048sqm
- \* Industrial zoning
- \* Close to M1 and rear of any building will have some exposure

## Location

Located approximately 29 kilometres south east of the Brisbane CBD in the Brisbane to Gold Coast corridor, this area has seen a large amount of construction activity over the past few years. Located just off the Pacific Highway near its intersection with the Logan Motorway, this area is certa Development FOR SALE