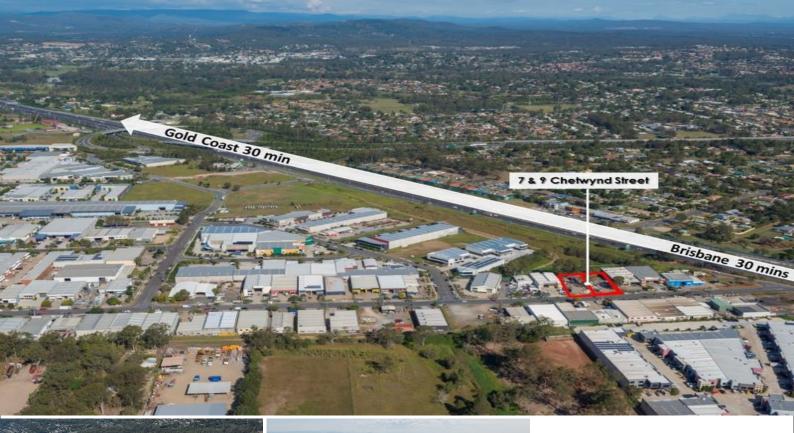

## 7 & 9 Chetwynd Street, Loganholme QLD 4129

## Rare Loganholme Industrial Land 1024sqm To 2048sqm

- \* Over 20 metres or over 40 metre frontage
- \* 1024sqm or 2048sqm
- \* Industrial zoning
- \* Close to M1 and rear of any building will have some exposure

## Location

Located approximately 29 kilometres south east of the Brisbane CBD in the Brisbane to Gold Coast corridor, this area has seen a large amount of construction activity over the past few years. Located just off the Pacific Highway near its intersection with the Logan Motorway, this area is certa Development FOR SALE