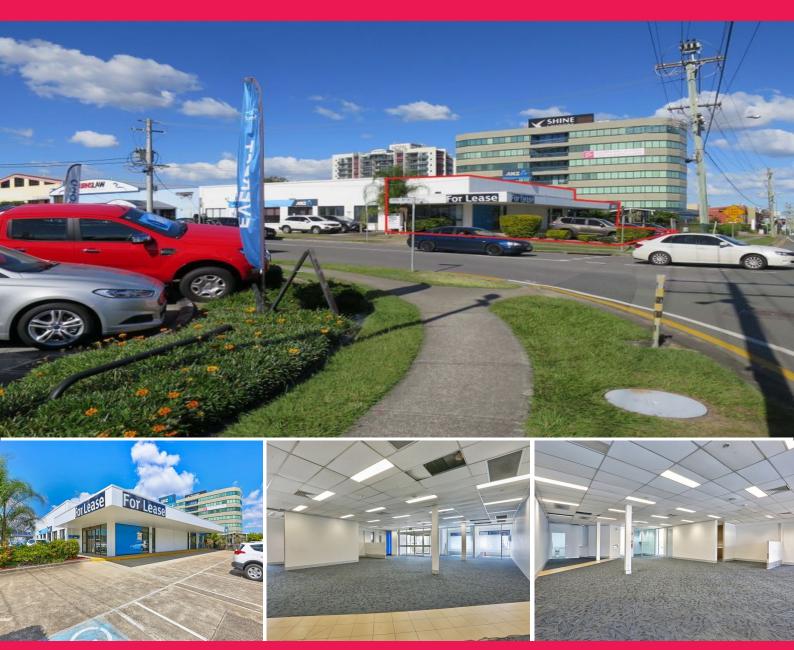

## Commercial Space For Lease 257sqm With Outstanding Exposure To M1

- \* Excellent visibility from M1 passing traffic
- \* Would suit showroom/professional office
- \* Quality fit out
- \* 5 separate offices
- \* Huge open plan office
- \* Parking onsite at front door
- \* Walking distance to bus station
- \* Walking distance to shopping precinct

AVAILABLE SPACE: 257 sqm

Located approx 20 kilometres south east of the Brisbane CBD in the Brisbane-Gold Coast corridor, this area boasts a mix of commercial, industrial and retail properties. The area has strong surrounding population growth and mixed demographic of its workforce. The area is well serviced by the Pacific Motorway, which provides links to both the

Offices FOR LEASE

257sqm

**Lance Hartley** 

0418 155 607 lhartley@ljhbrisbane.com.au