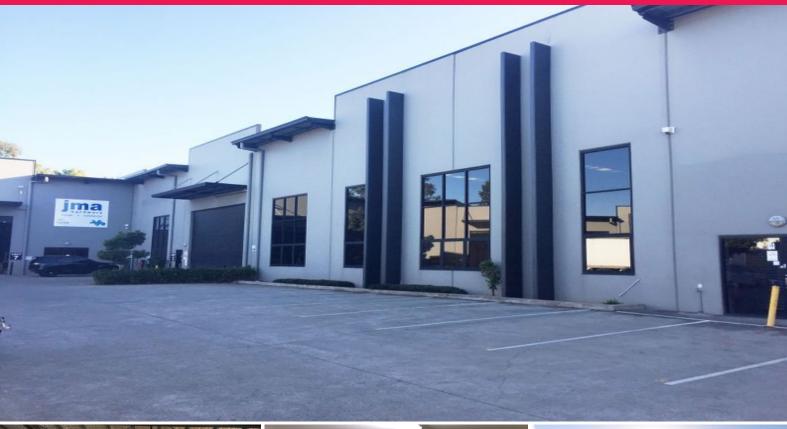

## LJ Hooker Commercial

3/2 Ant Road, Yatala QLD 4207

## Modern 1,685sqm Office/Warehouse Very Competitive Rental Rate!

- \* All office rooms contain mounted air conditioning.
- \* Neat amenities and on-site shower.
- \* Kitchenette and lunchroom
- \* 3 phase power
- \* High electric roller door access

BUILDING AREA: 1,685sqm

Lease Description

Immaculate high quality clear span warehouse and modern office space with a combined area of 1685 Sqm. The warehouse offers a reinforced slab that has the ability to retrofit a heavy duty crane. The property is located in a strata complex that has a high metal security fence around the perime