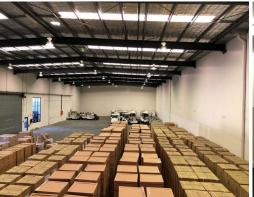

BUILDING AREA: 1,685sqm

Lease Description

Immaculate high quality clear span warehouse and modern office space with a combined area of 1685 Sqm. The warehouse offers a reinforced slab that has the ability to retrofit a heavy duty crane. The property is located in a strata complex that has a high metal security fence around the perime