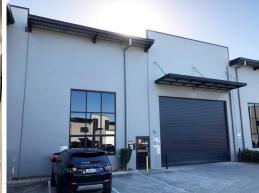

## LJ Hooker Commercial

3/2 Ant Road, Yatala QLD 4207

BUILDING AREA: 1,685sqm

Lease Description

Immaculate high quality clear span warehouse and modern office space with a combined area of 1685 Sqm. The warehouse offers a reinforced slab that has the ability to retrofit a heavy duty crane. The property is located in a strata complex that has a high metal security fence around the perime