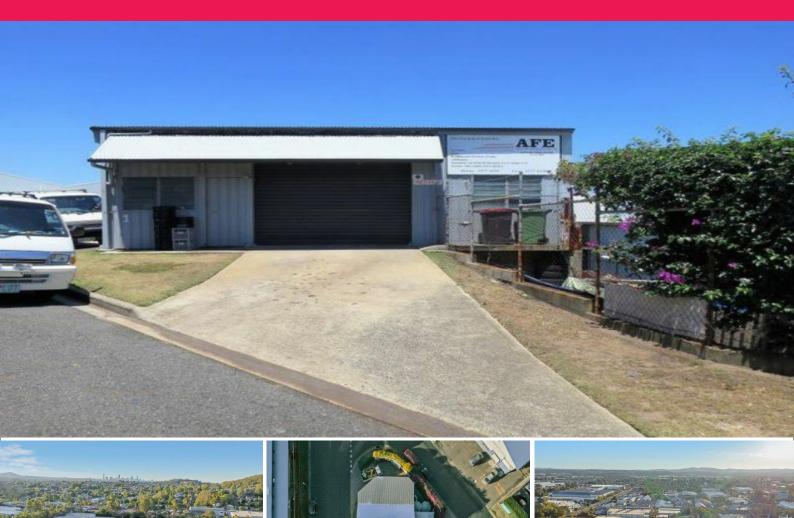

## LJ Hooker Commercial

5/17 Chrome Street, Salisbury QLD 4107

## 97sqm FREESTANDING WAREHOUSE + 81sqm FRONT HARDSTAND / YARD

- \* Perfect starter unit 97sqm freestanding clear span warehouse
- \* 2 x Exclusive use driveway entries each with direct on-grade roller door Access approx. 3m high
- \* Exclusive use driveway, hardstand and yard area totaling 81sqm
- \* Room for 20 foot shipping container out front
- \* Office space and toilet facilities
- \* Parking via own driveways
- \* Detached shed 3m²
- \* Negotiable lease terms
- $^{\star}\,$  Situated off popular Chrome St/Enterprise St, just off Evans Road

Industrial FOR LEASE

97sqm

Manoli Nicolas

0400 082 170 mnicolas@lihbrisbane.com.au **Bryce Mulcahy** 

0419 784 782

bmulcahy@ljhbrisbane.com.au