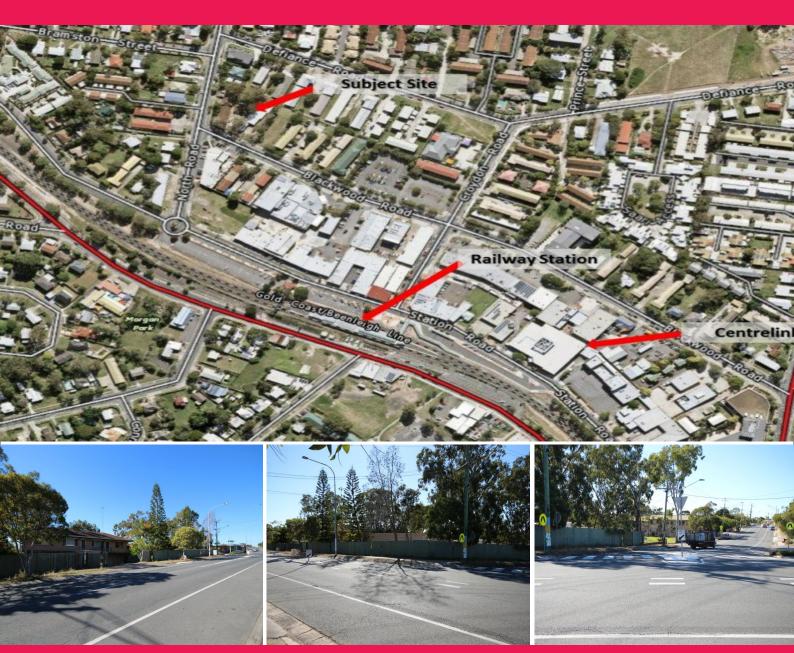

## LIQUIDATING BRICK FLATS BY AGING VENDOR, ENQUIRE NOW

- \* Solid construction brick and tile 3 separate buildings
- \* Self contained own kitchen and bathroom
- \* 1 and 2 bedrooms
- \* 350 metres to Railway Station
- \* 450 metres to Logan Central Centrelink
- \* Future development potential corner with 72 metre frontage
- \* Liquidating brick flats by ageing vendor

LAND AREA: 1,576 sqm

Location:

The Logan Central Business Area consists primarily of retail businesses however the area has developed into a key

Development

FOR SALE

1576sqm

**Bruce Webster** 

0408 551 858